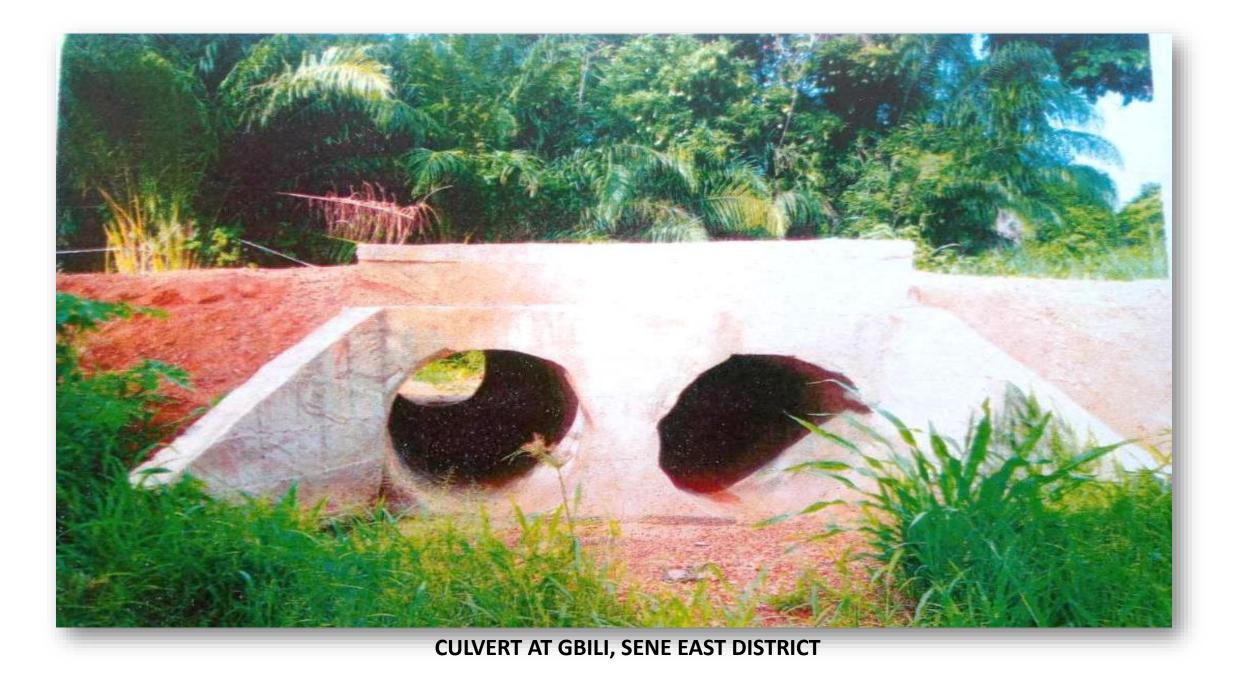

## **CONSTRUCTION OF DRAINAGE FACILITIES**

CULVERT AT BONINKA, SENE EAST DISTRICT