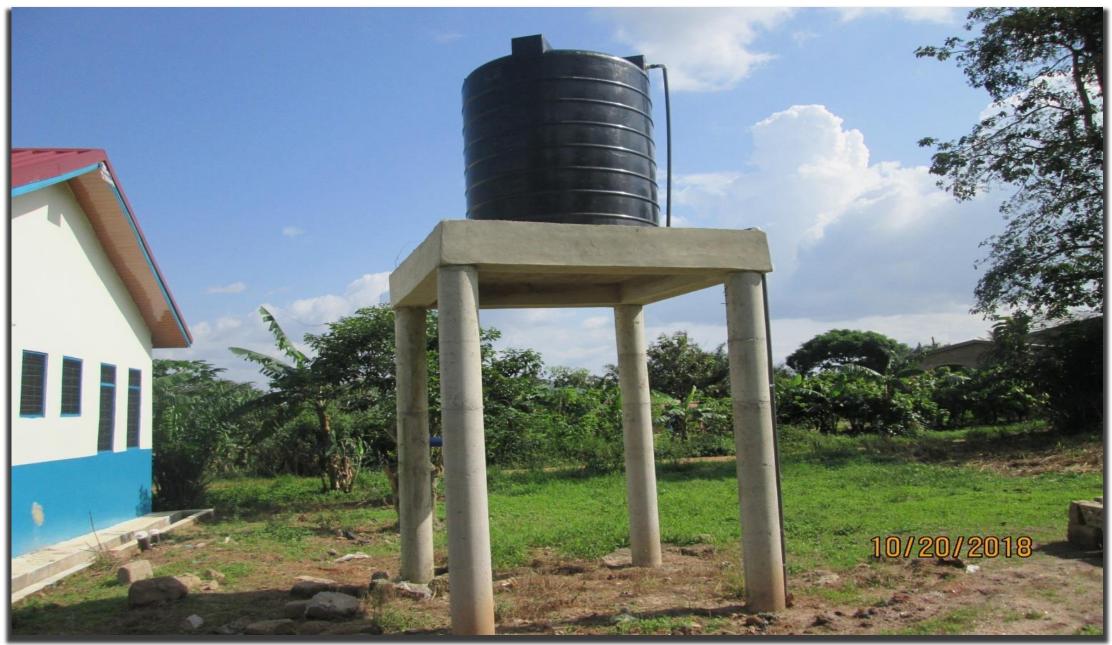

MECHANIZED BOREHOLE ATTACHED TO THE RURAL CLINIC AT ADUBINSOKESE, AFIGYA KWABRE DISTRICT

RURAL CLINIC WITH MECHANIZED BOREHOLE AT NKWANTAKESE, AFIGYA KWABRE DISTRICT

MECHANIZED BOREHOLE ATTACHED TO THE RURAL CLINIC AT NKWANTAKESE, AFIGYA KWABRE DISTRICT

#### RURAL CLINIC WITH MECHANIZED BOREHOLE AT WUROMSO, AHAFO ANO SOUTH DISTRICT

MECHANIZED BOREHOLE ATTACHED TO THE RURAL CLINIC AT WUROMSO, AHAFO ANO SOUTH DISTRICT

MATERNITY CENTER WITH MECHANIZED BOREHOLE AT MEHAME, AHAFO ANO SOUTH DISTRICT