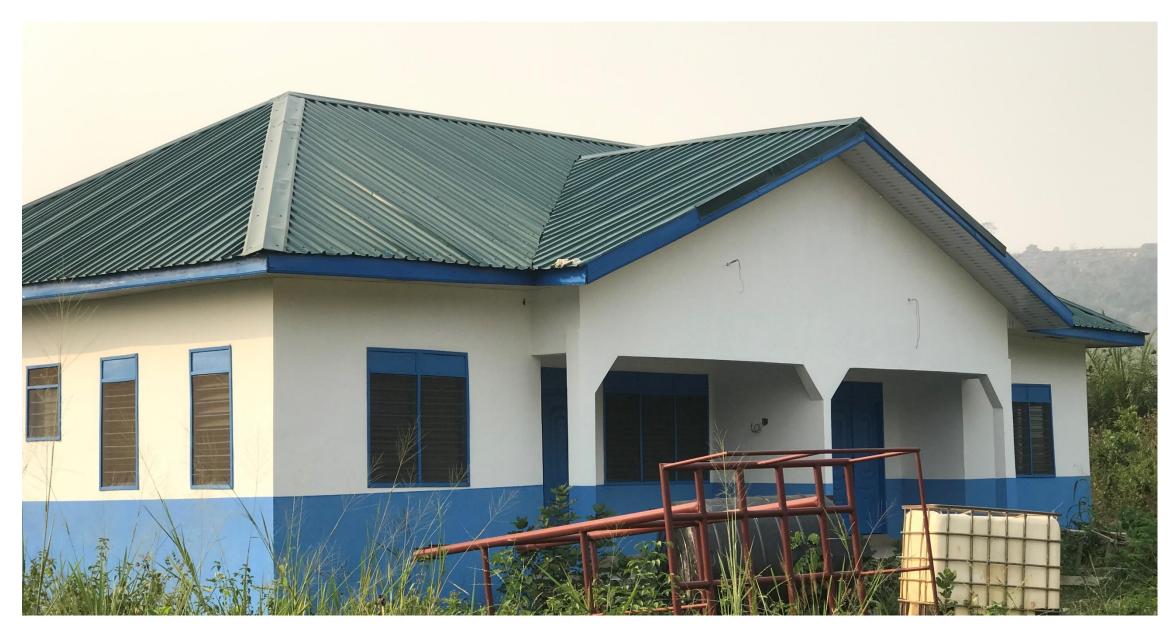

### **Nurses Quarters with potable water at Akateng**

Nurses Quarters with potable water at Essuomanya in the Upper Manya Krobo District

RURAL CLINIC WITH MECHANIZED BORHOLE AT AKORWU BANA, UPPER MANYA KROBO DISTRICT

NURSES' QUARTERS WITH MECHANIZED BOREHOLE AT AKATENG, UPPER MANYA KROBO DISTRICT

RURAL CLINIC WITH MECHANIZED BOREHOLE AT BISA, UPPER MANYA KROBO DISTRICT

RURAL CLINIC WITH MECHANIZED BOREHOLE AT ESUOMANYA, UPPER MANYA KROBO DISTRICT

#### MATERNITY HOME WITH POTABLE WATER AT AHUMAH, FANTEAKWA DISTRICT

NURSES' QUARTERS WITH POTABLE WATER AT AKATENG, UPPER MANYA KROBO DISTRICT