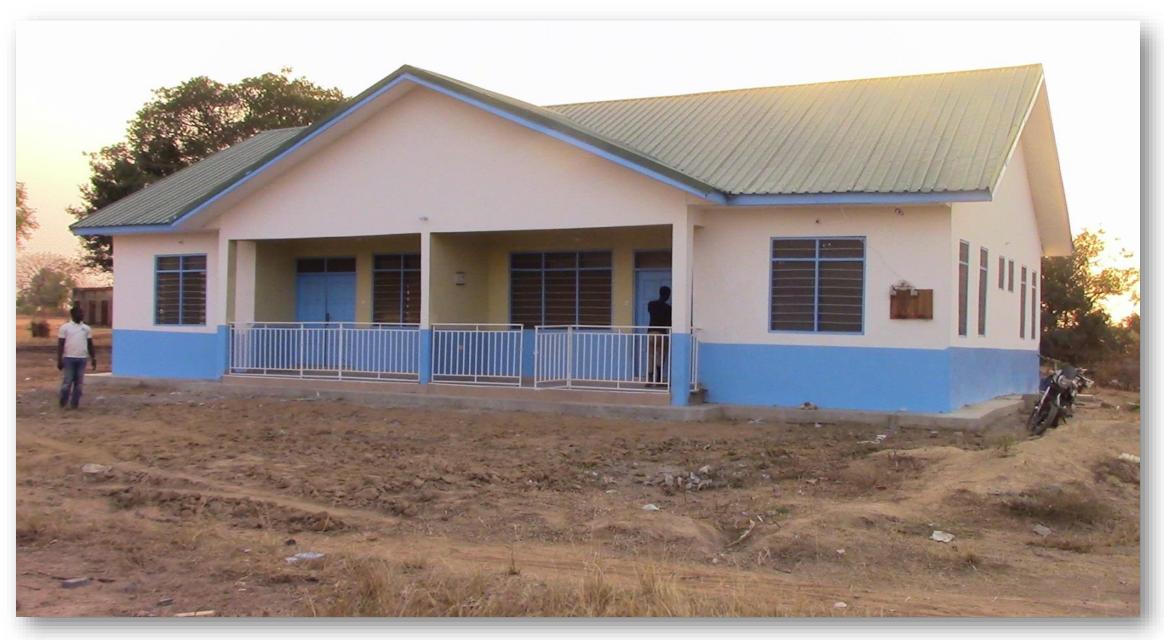

### **Nurses Quarters with potable water at Akateng**

Nurses Quarters with potable water at Essuomanya in the Upper Manya Krobo District

RURAL CLINIC WITH MECHANIZED BORHOLE AT AKORWU BANA, UPPER MANYA KROBO DISTRICT