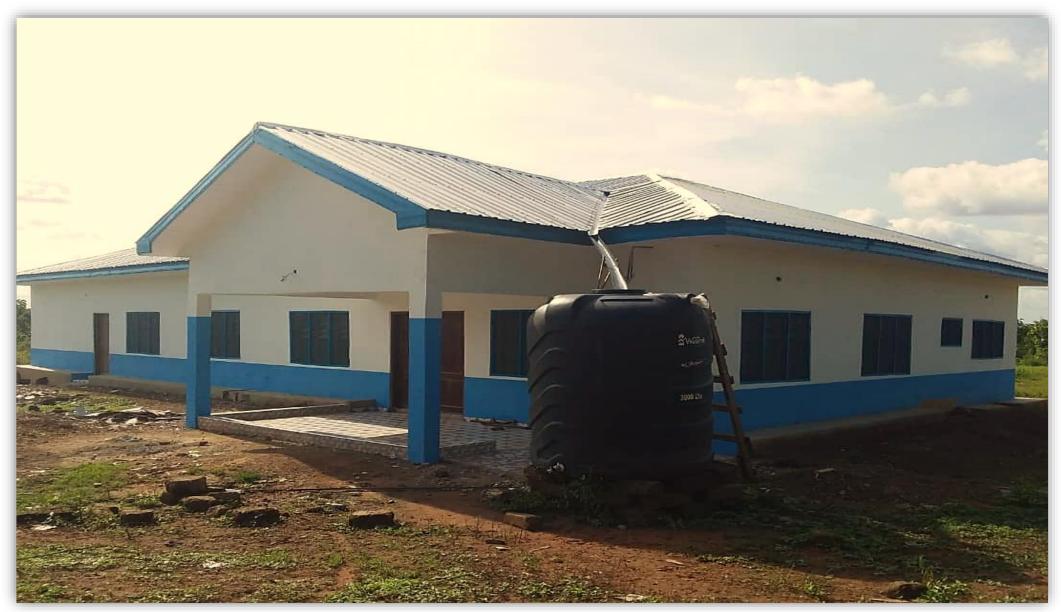

## **CONSTRUCTION OF EDUCATIONAL FACILITIES**

10/21/2018

TEACHERS' QUARTERS WITH MECHANIZED BOREHOLE AT KAMBATIAK, BUNKPURUGU-YUNYOO DISTRICT

6-UNIT CLASSROM BLOCK AT KPERIGA, WEST MAMPRUSI MUNICIPALITY