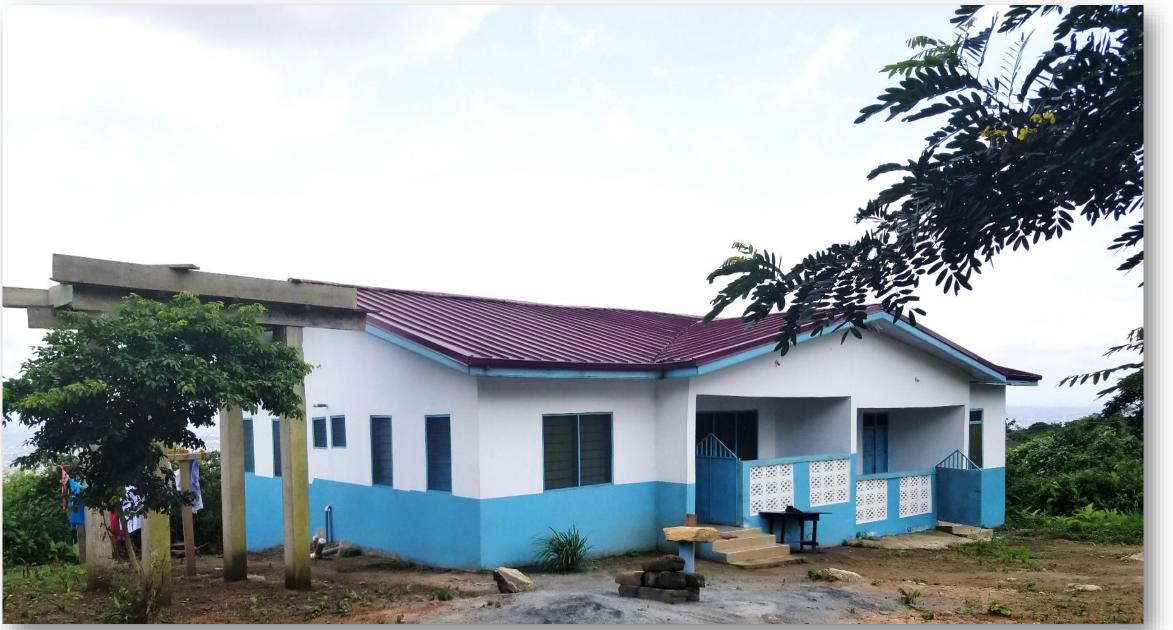

#### NURSES' QUARTERS WITH MECHANIZED BOREHOLE AT ASHANTI KPOETA, HO WEST DISTRICT