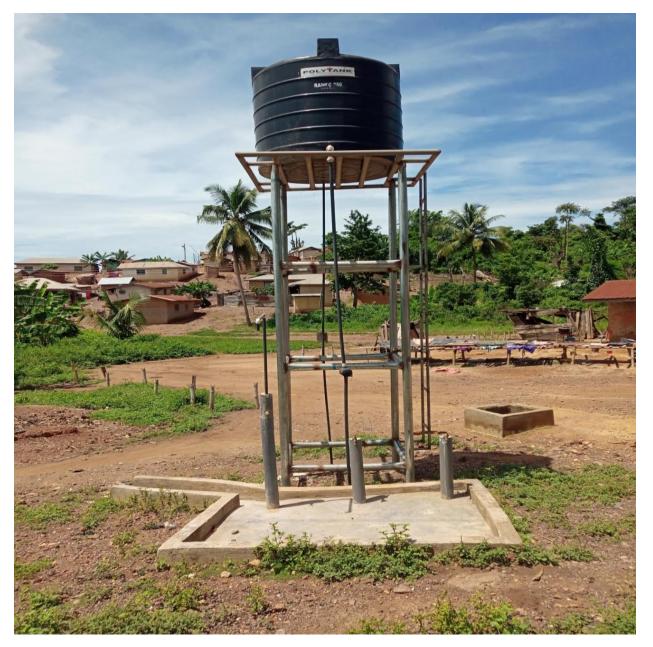

#### RURAL CLINIC WITH MECHANIZED BOREHOLE AT ENYAN APAA, MFANTSEMAN MUNICIPALITY