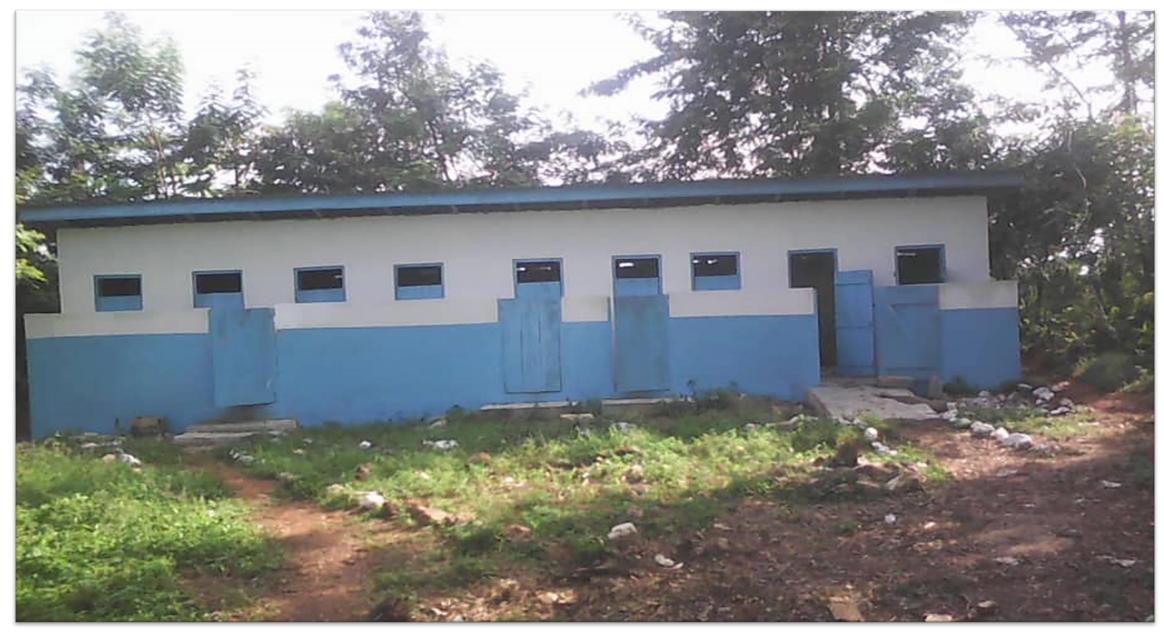

6-UNIT CLASSROOM BLOCK WITH 8-SEATER LATRINE AT AHENKRO, AFIGYA KWABRE DISTRICT

8-SEATER LATRINE ATTACHED TO THE 6-UNIT CLASSROOM BLOCK AT AHENKRO, AFIGYA KWABRE DISTRICT

6-UNIT CLASSROOM BLOCK WITH 8-SEATER LATRINE AT TETREM, AFIGYA KWABRE DISTRICT

8-SEATER LATRINE ATTACHED TO THE 6-UNIT CLASSROOM BLOCK AT TETREM, AFIGYA KWABRE DISTRICT

6-UNIT CLASSROOM BLOCK WITH 8-SEATER LATRINE AT SABRONUM, AHAFO-ANO SOUTH DISTRICT

6-UNIT CLASSROOM BLOCK WITH 8-SEATER LATERINE AT SABRONUM – CONTINUED, AHAFO-ANO SOUTH DISTRICT

8-SEATER LATRINE ATTACHED TO THE 6-UNIT CLASSROOM BLOCK AT SABRONUM, AHAFO-ANO SOUTH DISTRICT

TEACHERS' QUARTERS WITH MECHANIZED BOREHOLE AT ASUKESE, AHAFO-ANO SOUTH DISTRICT

MECHANIZED BOREHOLE ATTACHED TO THE TEACHERS' QUARTERS AT ASUKESE, AHAFO-ANO SOUTH DISTRICT