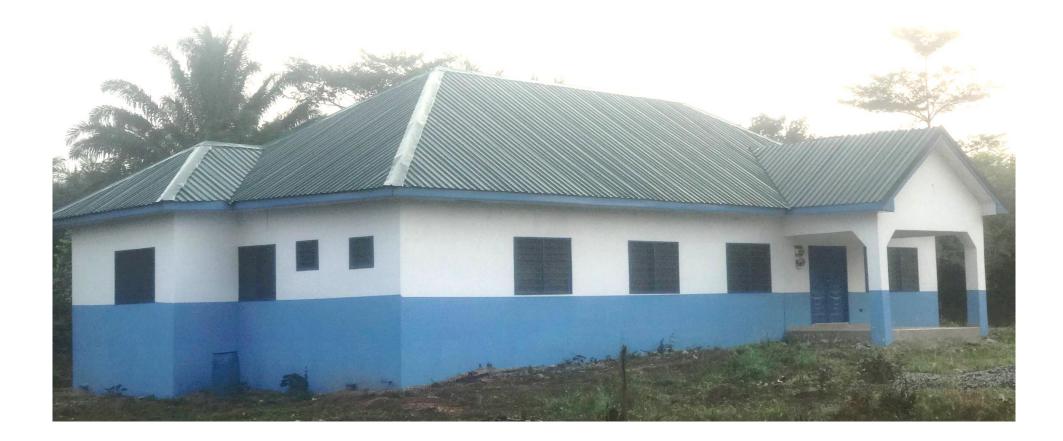

#### 3-UNIT CLASSROOM BLOCK AT ADEADE, UPPER DENKYIRA WEST DISTRICT

6-UNIT CLASSROOM BLOCK WITH 8-SEATER LATERINE AT AWORODO, MFANTSEMAN MUNICIPALITY

TEACHERS' QUARTERS WITH MECHANIZED BOREHOLE AT DUADZE, MFANTSEMAN MUNICIPALITY