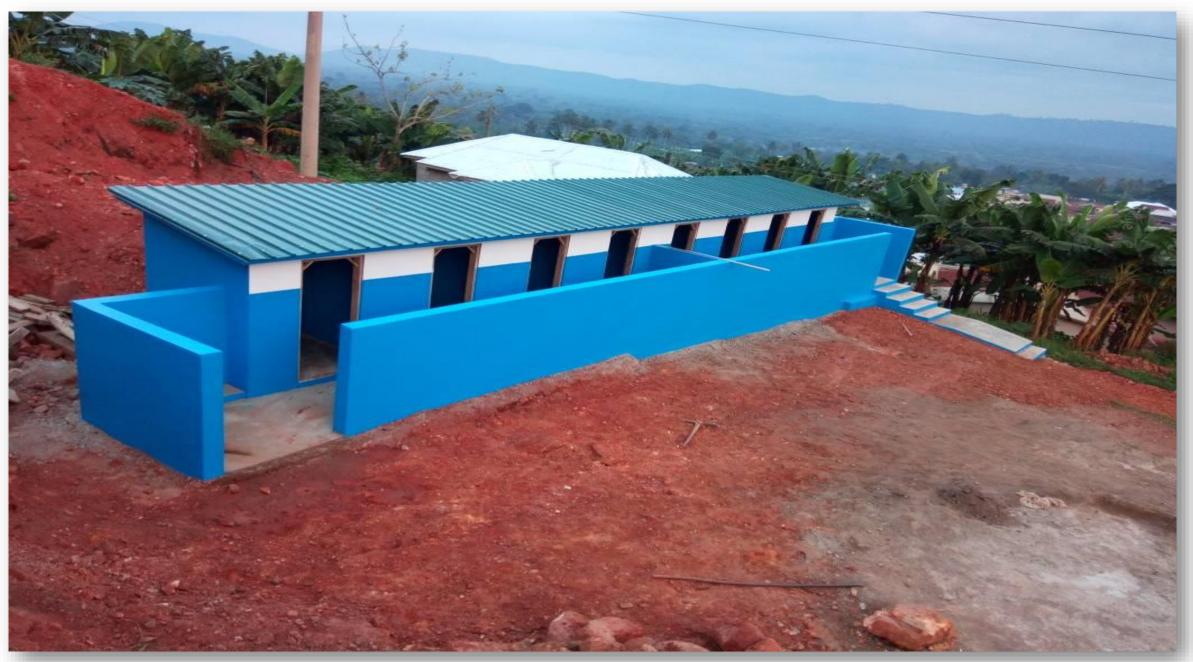

#### 6-UNIT CLASSROOM BLOCK WITH 8-SEATER LATRINE AT WECHIAU, WA WEST DISTRICT

URINAL ATTACHED TO THE 6-UNIT CLASSROOM BLOCK AT WECHIAU, WA WEST DISTRICT

8-SEATER KVIP ATTACHED TO THE 6-UNIT CLASSROOM BLOCK AT WECHIAU, WA WEST DISTRICT