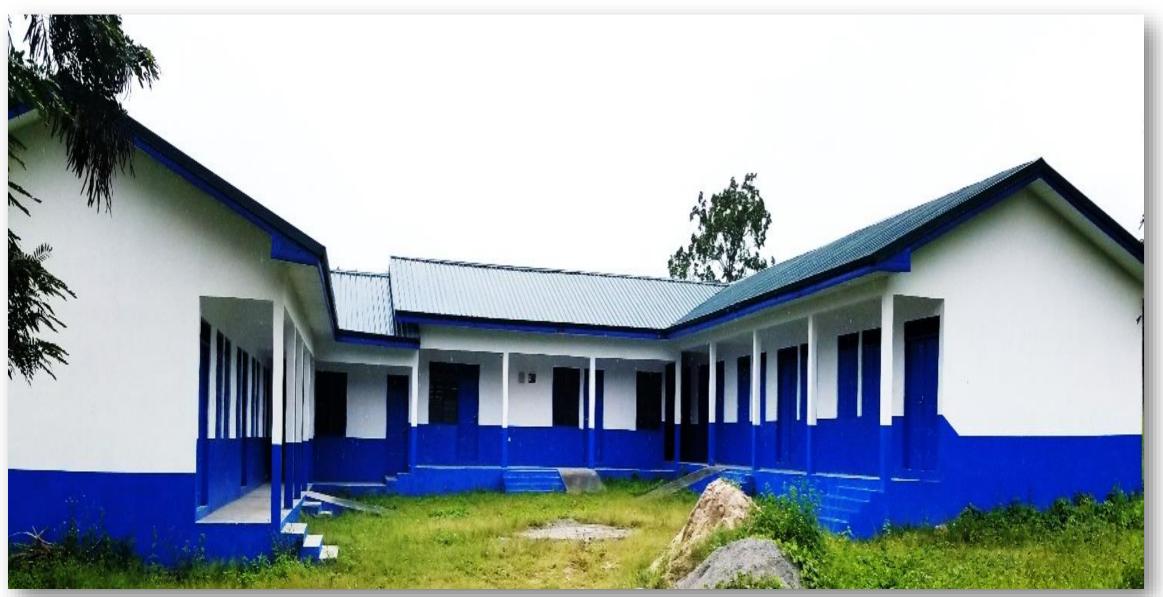

#### 3-UNIT CLASSROOM BLOCK AT ADEADE, UPPER DENKYIRA WEST DISTRICT

6-UNIT CLASSROOM BLOCK WITH 8-SEATER LATERINE AT AWORODO, MFANTSEMAN MUNICIPALITY

TEACHERS' QUARTERS WITH MECHANIZED BOREHOLE AT DUADZE, MFANTSEMAN MUNICIPALITY

6-UNIT CLASSROOM BLOCK WITH 8-SEATER LATERINE AT EGYIRIFA, MFANTSEMAN MUNICIPALITY

6-UNIT CLASSROOM WITH 8-SEATER LATRINE AT EGYIRIFA – CONT..., MFANTSEMAN MUNICIPALITY