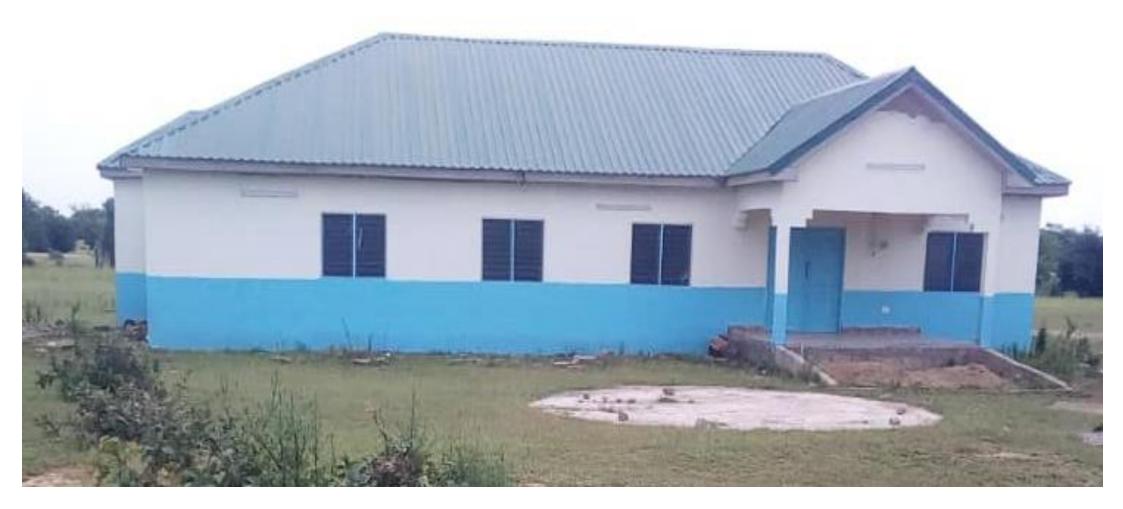

### NURSES' QUARTERS WITH MECHANIZED BOREHOLE AT ASUADEI, UPPER DENKYIRA WEST DISTRICT