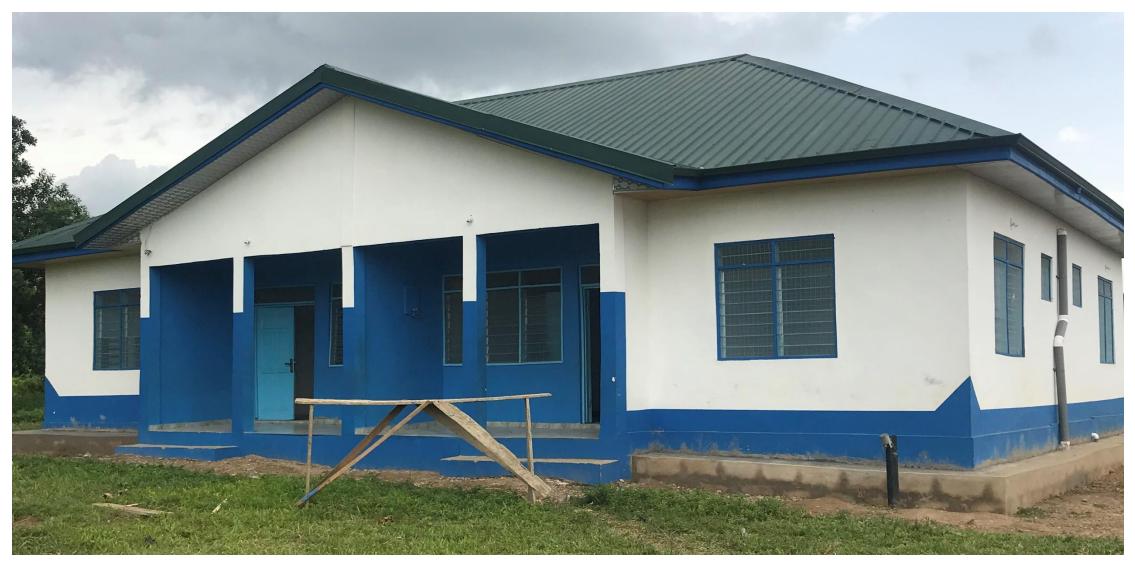

### **Nurses Quarters with potable water at Akateng**

Nurses Quarters with potable water at Essuomanya in the Upper Manya Krobo District

RURAL CLINIC WITH MECHANIZED BORHOLE AT AKORWU BANA, UPPER MANYA KROBO DISTRICT

NURSES' QUARTERS WITH MECHANIZED BOREHOLE AT AKATENG, UPPER MANYA KROBO DISTRICT

RURAL CLINIC WITH MECHANIZED BOREHOLE AT BISA, UPPER MANYA KROBO DISTRICT

RURAL CLINIC WITH MECHANIZED BOREHOLE AT ESUOMANYA, UPPER MANYA KROBO DISTRICT