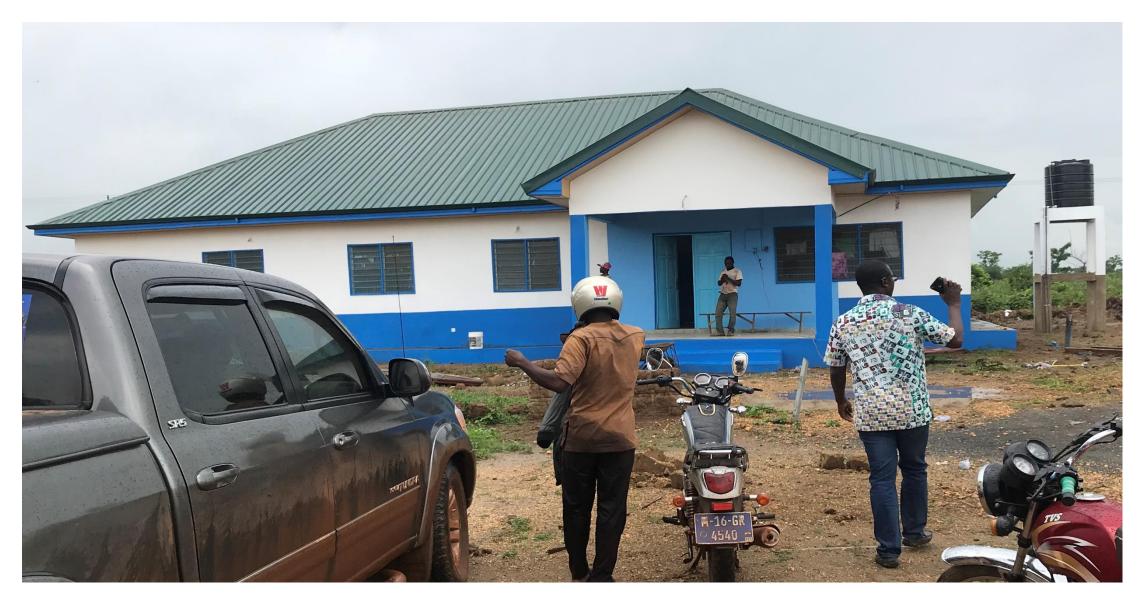

## **CONSTRUCTION OF HEALTH FACILITIES**

NURSES' QUARTERS WITH MECHANIZED BOREHOLE AT ADWUMAKAASEKESE, AFIGYA KWABRE DISTRICT

MECHANIZED BOREHOLE ATTACHED TO THE NURSES' QUARTERS AT

#### ADWUMAKAASEKESE, AFIGYA KWABRE DISTRICT

RURAL CLINIC WITH MECHANIZED BOREHOLE AT ADUBINSOKESE, AFIGYA KWABRE DISTRICT

RURAL CLINIC WITH MECHANIZED BOREHOLE AT ADUBINSOKESE – CONTINUED, AFIGYA KWABRE DISTRICT