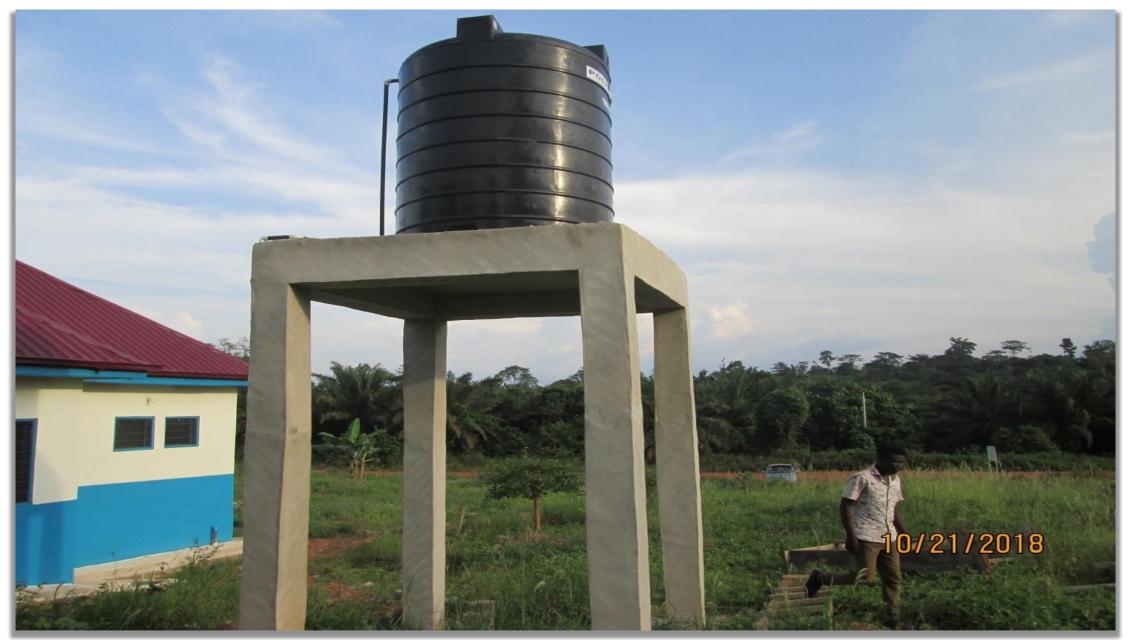

## **CONSTRUCTION OF HEALTH FACILITIES**

NURSES' QUARTERS WITH MECHANIZED BOREHOLE AT ADWUMAKAASEKESE, AFIGYA KWABRE DISTRICT

MECHANIZED BOREHOLE ATTACHED TO THE NURSES' QUARTERS AT