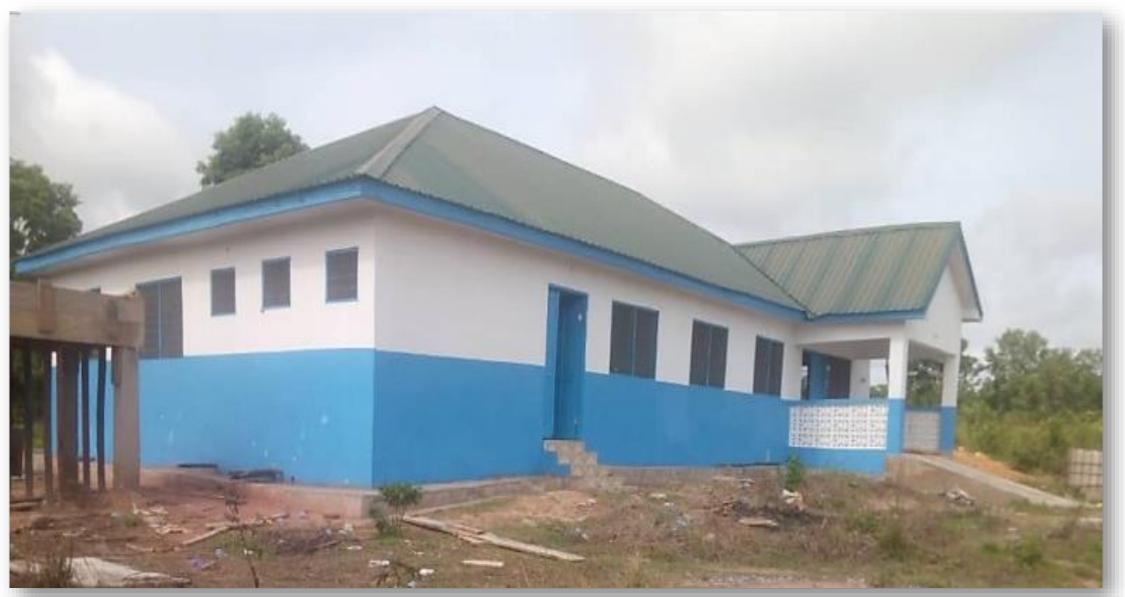

#### **3-BEDROOM TEACHERS' QUARTERS AT KPERIGA, WEST MAMPRUSI MUNICIPALITY**

A CULVERT AT KPENTAUNG, BUNKPURUGU-YUNYOO DISTRICT