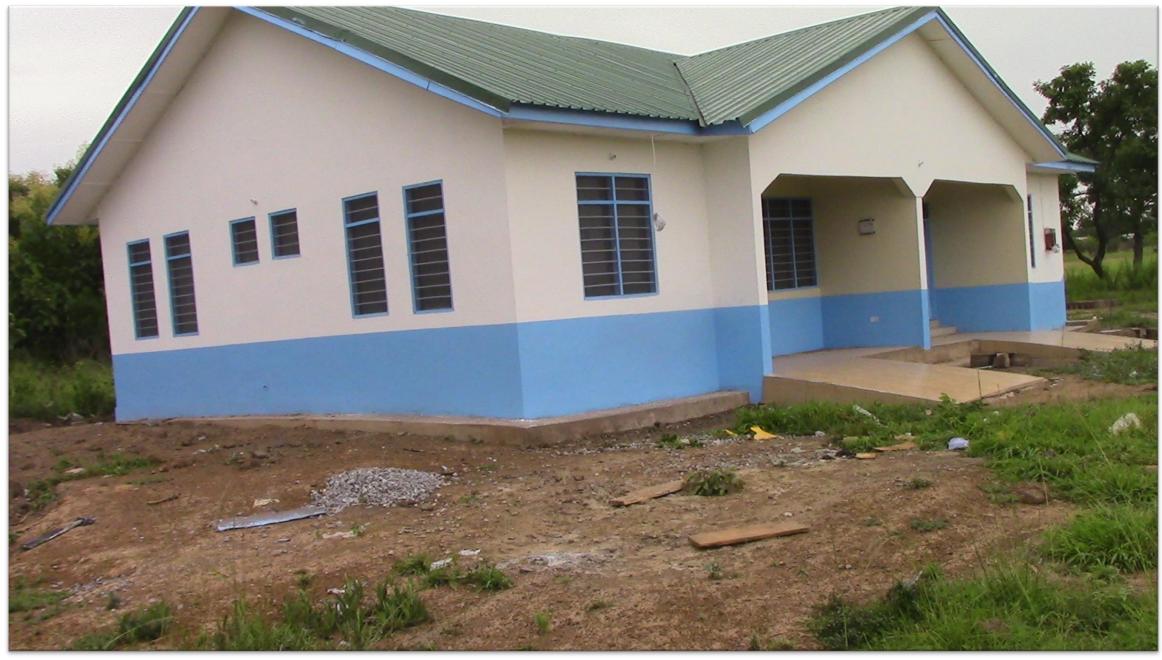

### **Nurses Quarters with potable water at Akateng**

Nurses Quarters with potable water at Essuomanya in the Upper Manya Krobo District

RURAL CLINIC WITH MECHANIZED BORHOLE AT AKORWU BANA, UPPER MANYA KROBO DISTRICT