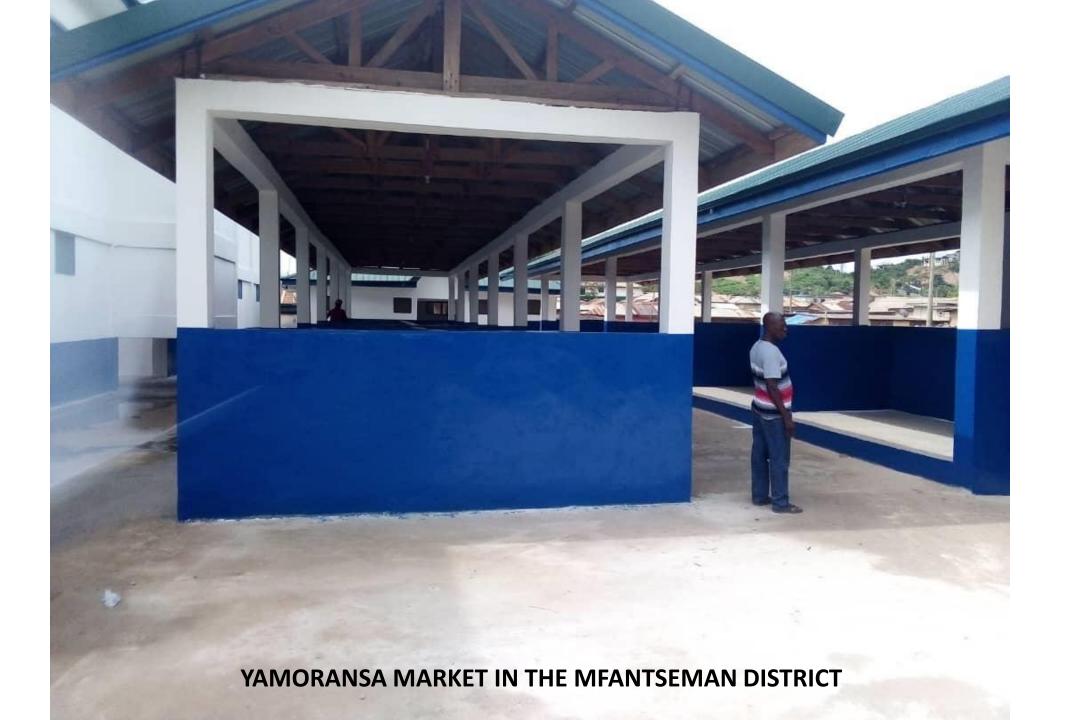

### **CONSTRUCTION OF MARKETS**

YAMORANSA MARKET IN THE MFANTSEMAN DISTRICT

YAMORANSA MARKET IN THE MFANTSEMAN DISTRICT

YAMORANSA MARKET IN THE MFANTSEMAN DISTRICT

8-SEATER LATERINE ATTACHED TO THE 6-UNIT CLASSROOM BLOCK AT EGYIRIFA, MFANTSEMAN MUNICIPALITY