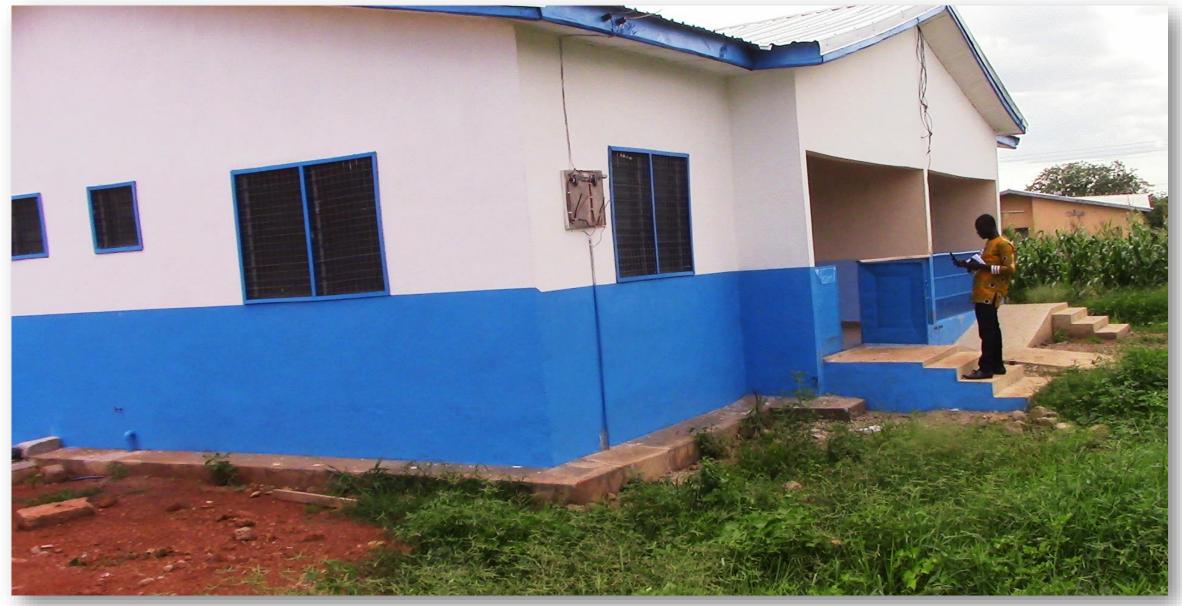

#### MATERNITY CENTRE WITH MECHANIZED BOREHOLE AT AHOMAHUMASO, FANTEAKWA DISTRICT

NURSES' QUARTERS WITH MECHANIZED BOREHOLE AT HEMAN, FANTEAKWA DISTRICT