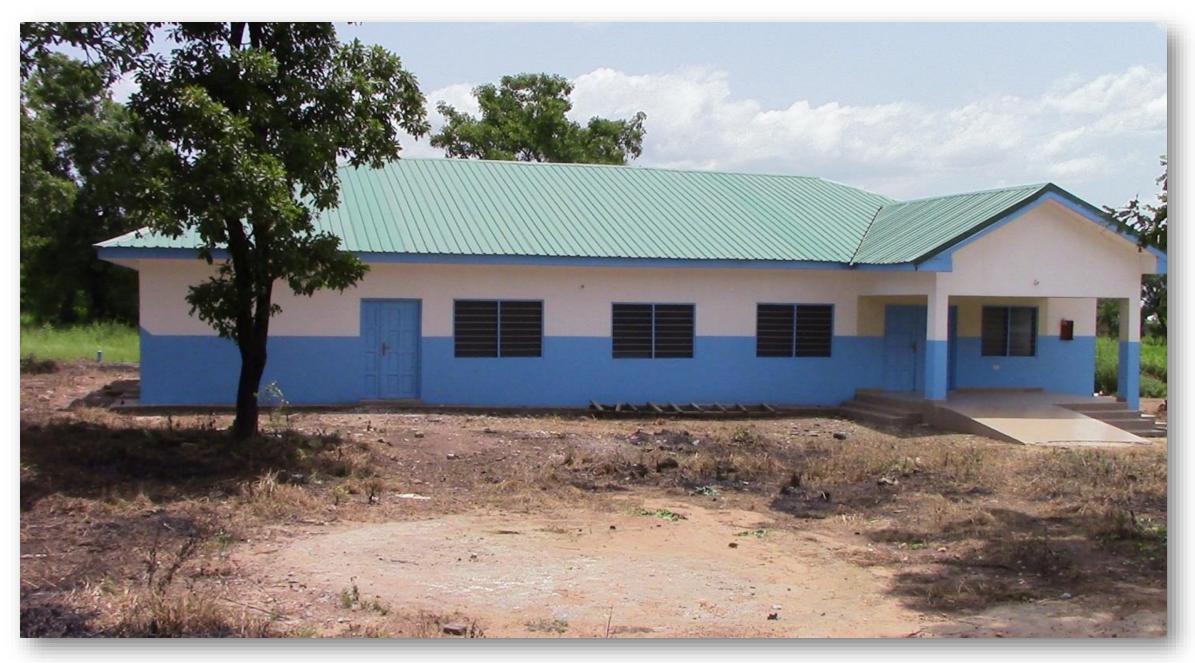

#### RURAL CLINIC WITH MECHANIZED BOREHOLE AT WUROMSO, AHAFO ANO SOUTH DISTRICT

MECHANIZED BOREHOLE ATTACHED TO THE RURAL CLINIC AT WUROMSO, AHAFO ANO SOUTH DISTRICT

MATERNITY CENTER WITH MECHANIZED BOREHOLE AT MEHAME, AHAFO ANO SOUTH DISTRICT