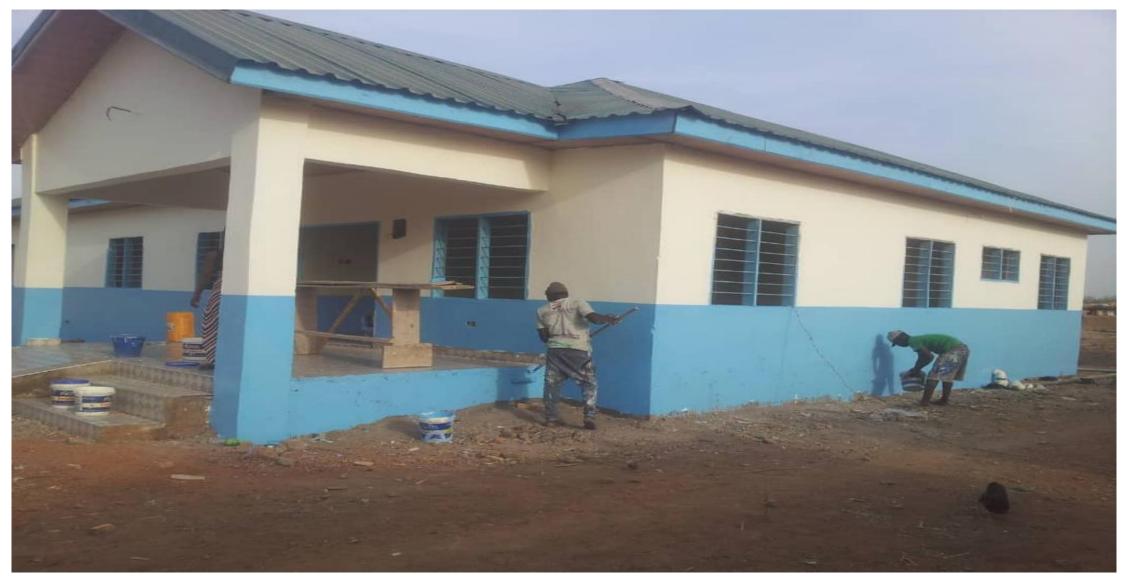

ROM BLOCK AT KPERIGA, WEST MAMPRUSI MUNICIPALITY



#### **3-BEDROOM TEACHERS' QUARTERS AT KPERIGA, WEST MAMPRUSI MUNICIPALITY**



A CULVERT AT KPENTAUNG, BUNKPURUGU-YUNYOO DISTRICT

# UPPER WEST

REGION

10/21/2018

0/20/2018

## **CONSTRUCTION OF HEALTH FACILITIES**



NURSES' QUARTERS WITH MECHANIZED BOREHOLE AT WECHIAU, WA WEST DISTRICT



#### MATERNITY HOME WITH MECHANIZED BOREHOLE AT DORIMON, WA WEST DISTRICT



RURAL CLINIC WITH MECHANIZED BOREHOLE AT KUKPALI, WA WEST DISTRICT



NURSES' QUARTERS WITH MECHANIZED BOREHOLE AT TUMU, SISSALA EAST DISTRICT



RURAL CLINIC WITH MECHANIZED BOREHOLE AT CHALLU, SISSALA EAST DISTRICT



MATERNITY HOME WITH MECHANIZED BOREHOLE AT KASSANA, SISSALA EAST DISTRICT



COMMUNITY AMBULANCE FOR THE MATERNITY HOMES AT KASSANA, SISSALA EAST DISTRICT



#### MATERNITY BLOCK AT NAKONG, KASSANA NANKANA WEST DISTRICT



CLINIC AT MIRIGU, KASSANA NANKANA WEST REGION

## **CONSTRUCTION OF EDUCATIONAL FACILITIES**

10/21/2018



#### 6-UNIT CLASSROOM BLOCK WITH 8-SEATER LATRINE AT WECHIAU, WA WEST DISTRICT



URINAL ATTACHED TO THE 6-UNIT CLASSROOM BLOCK AT WECHIAU, WA WEST DISTRICT



8-SEATER KVIP ATTACHED TO THE 6-UNIT CLASSROOM BLOCK AT WECHIAU, WA WEST DISTRICT



TEACHERS' QUARTERS WITH MECHANIZED BOREHOLE AT GBACHE, WA WEST DISTRICT



TEACHERS' QUARTERS WITH MECHANIZED BOREHOLE AT BANDEI, SISSALA EAST DISTRICT



TEACHERS' QUARTERS WITH MECHANIZED BOREHOLE AT BICHEMBOI, SISSALA EAST DISTRICT



3-UNIT CLASSROOM BLOCK WITH URINAL AND 4-SEATER LATRINE AT KUROBOI, SISSALA EAST DISTRICT



3-UNIT CLASSROOM BLOCK WITH URINAL AND 4-SEATER L