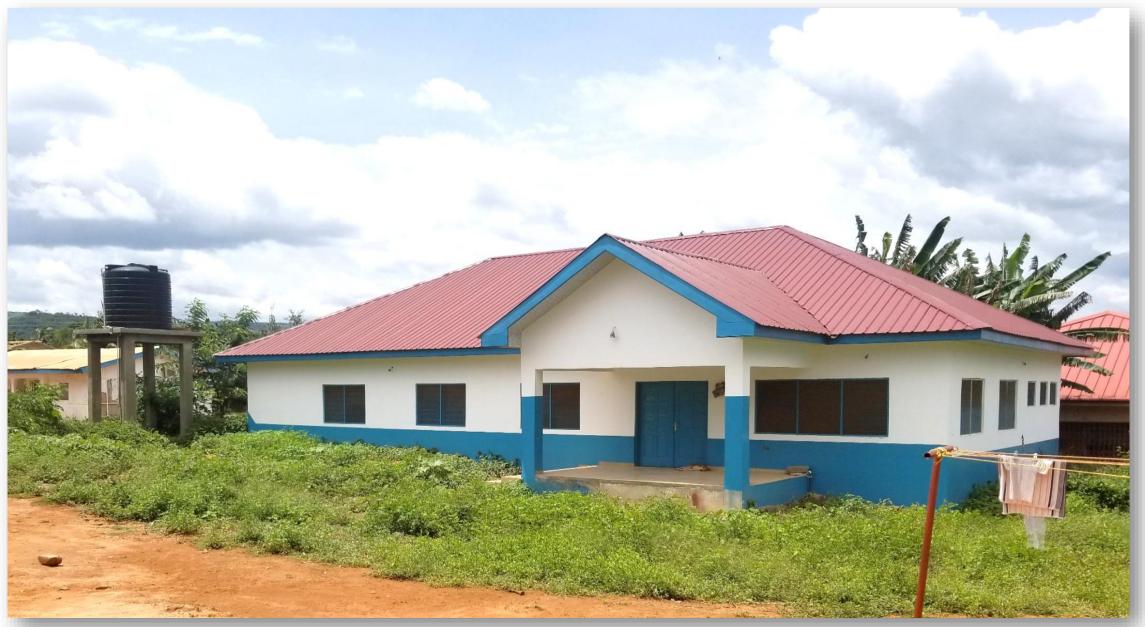

### **Nurses Quarters with potable water at Akateng**

Nurses Quarters with potable water at Essuomanya in the Upper Manya Krobo District

RURAL CLINIC WITH MECHANIZED BORHOLE AT AKORWU BANA, UPPER MANYA KROBO DISTRICT

NURSES' QUARTERS WITH MECHANIZED BOREHOLE AT AKATENG, UPPER MANYA KROBO DISTRICT

RURAL CLINIC WITH MECHANIZED BOREHOLE AT BISA, UPPER MANYA KROBO DISTRICT

RURAL CLINIC WITH MECHANIZED BOREHOLE AT ESUOMANYA, UPPER MANYA KROBO DISTRICT

NURSES' QUARTERS WITH POTABLE WATER AT ESSUOMANYA, UPPER MANYA KROBO DISTRICT