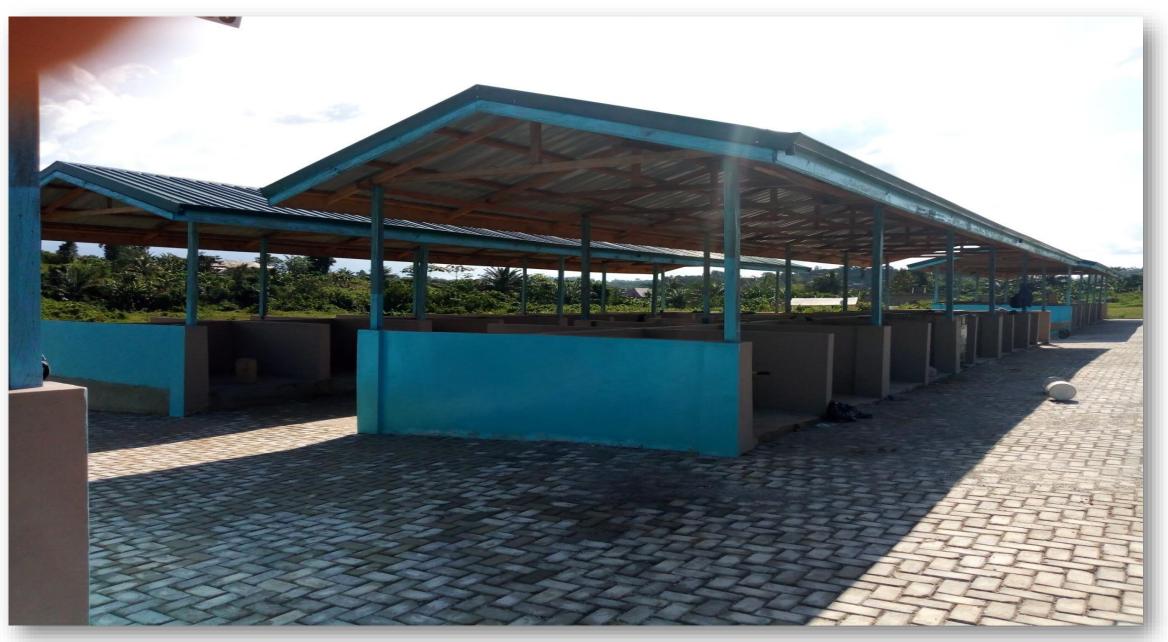

## 15-UNIT LOCKABLE STORES AT ASANKRAGUA, AMENFI WEST MUNICIPALITY

STALLS ATTACHED TO THE MARKET AT ASANKRAGUA, AMENFI WEST MUNICIPALITY

REVENUE BOOTH ATTACHED TO THE MARKET AT ASANKRAGUA, AMENFI WEST MUNICIPALITY

LOCKABLE WAREHOUSE ATTACHED TO THE MARKET AT ASANKRAGUA, AMENFI WEST MUNICIPALITY

**10-SEATER WC FACILITY ATTACHED TO THE MARKET AT ASANKRAGUA, AMENFI WEST MUNICIPALITY** 

LOCKABLE MARKET SHOPS AT AXIM, NZEMA EAST MUNICIPALITY