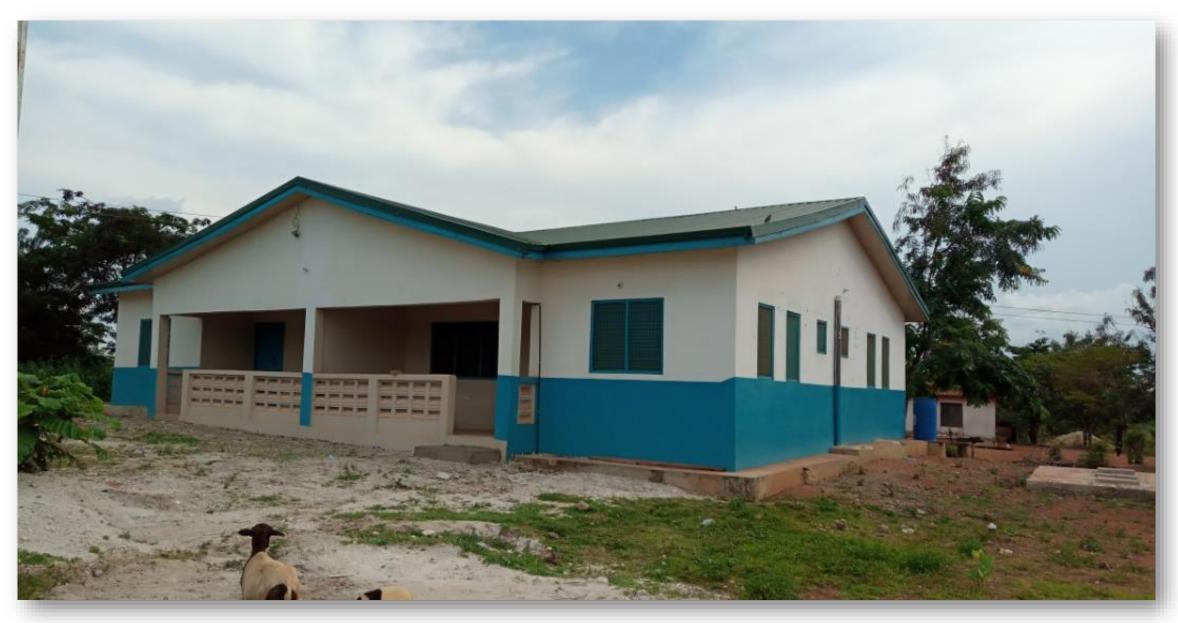

MECHANIZED BOREHOLE ATTACHED TO THE NURSES' QUARTERS AT SABRONUM, AHAFO ANO SOUTH DISTRICT

RURAL CLINIC WITH MECHANIZED BOREHOLE AT KUNSU CAMP, AHAFO ANO SOUTH DISTRICT

MECHANIZED BOREHOLE ATTACHED TO THE RURAL CLINIC AT KUNSU CAMP, AHAFO ANO SOUTH DISTRICT