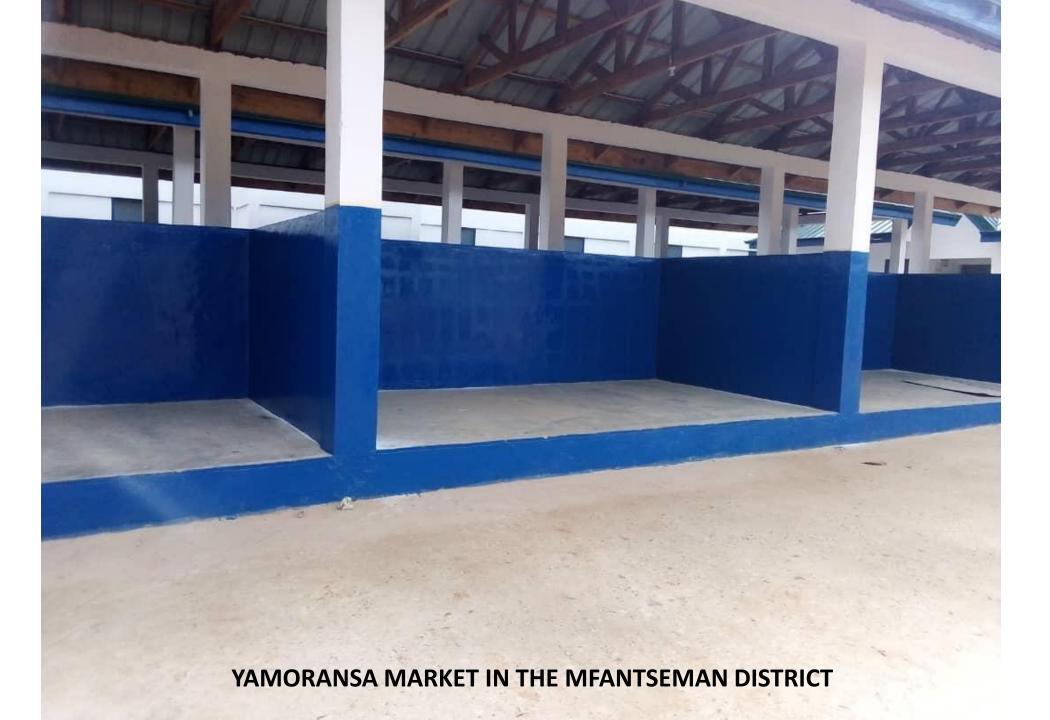

### **CONSTRUCTION OF MARKETS**

YAMORANSA MARKET IN THE MFANTSEMAN DISTRICT

YAMORANSA MARKET IN THE MFANTSEMAN DISTRICT

YAMORANSA MARKET IN THE MFANTSEMAN DISTRICT

8-SEATER LATERINE ATTACHED TO THE 6-UNIT CLASSROOM BLOCK AT EGYIRIFA, MFANTSEMAN MUNICIPALITY