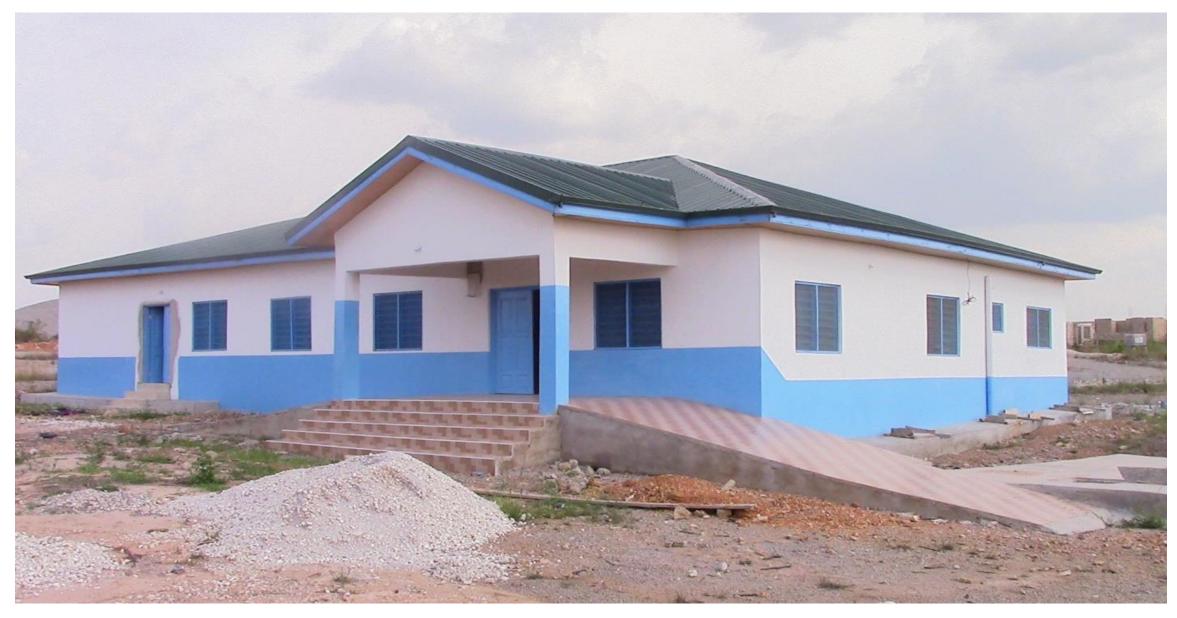

#### RURAL CLINIC WITH MECHANIZED BOREHOLE AT WUROMSO, AHAFO ANO SOUTH DISTRICT

MECHANIZED BOREHOLE ATTACHED TO THE RURAL CLINIC AT WUROMSO, AHAFO ANO SOUTH DISTRICT

MATERNITY CENTER WITH MECHANIZED BOREHOLE AT MEHAME, AHAFO ANO SOUTH DISTRICT