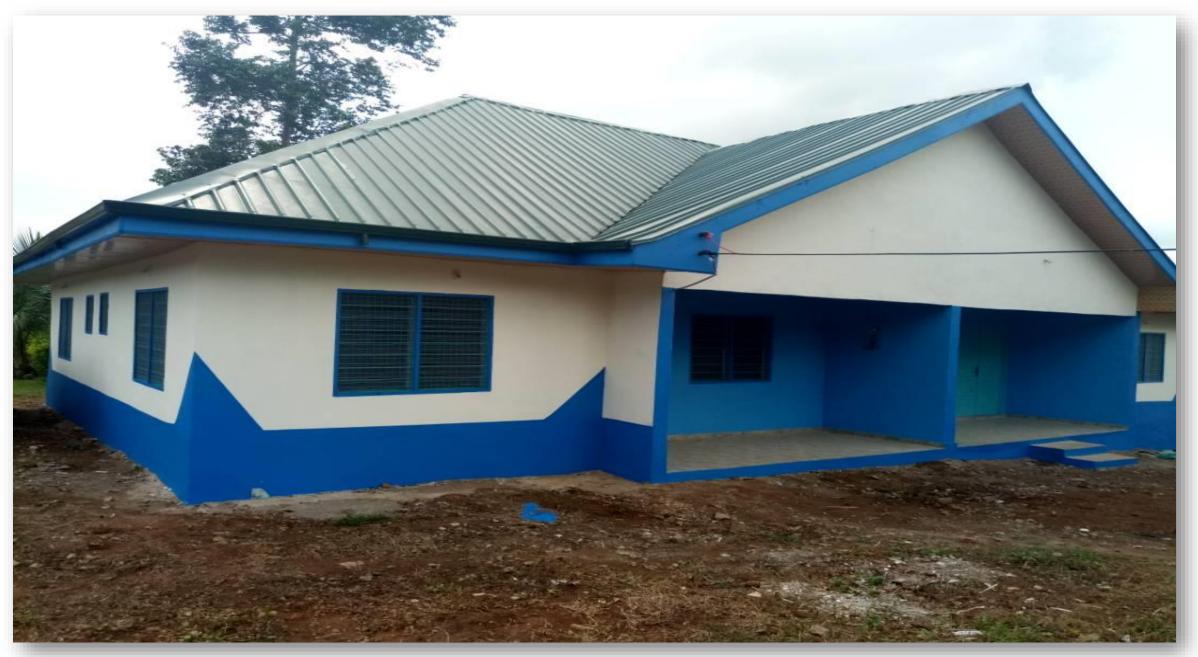

### **Nurses Quarters with potable water at Akateng**

Nurses Quarters with potable water at Essuomanya in the Upper Manya Krobo District

RURAL CLINIC WITH MECHANIZED BORHOLE AT AKORWU BANA, UPPER MANYA KROBO DISTRICT

NURSES' QUARTERS WITH MECHANIZED BOREHOLE AT AKATENG, UPPER MANYA KROBO DISTRICT

RURAL CLINIC WITH MECHANIZED BOREHOLE AT BISA, UPPER MANYA KROBO DISTRICT

RURAL CLINIC WITH MECHANIZED BOREHOLE AT ESUOMANYA, UPPER MANYA KROBO DISTRICT