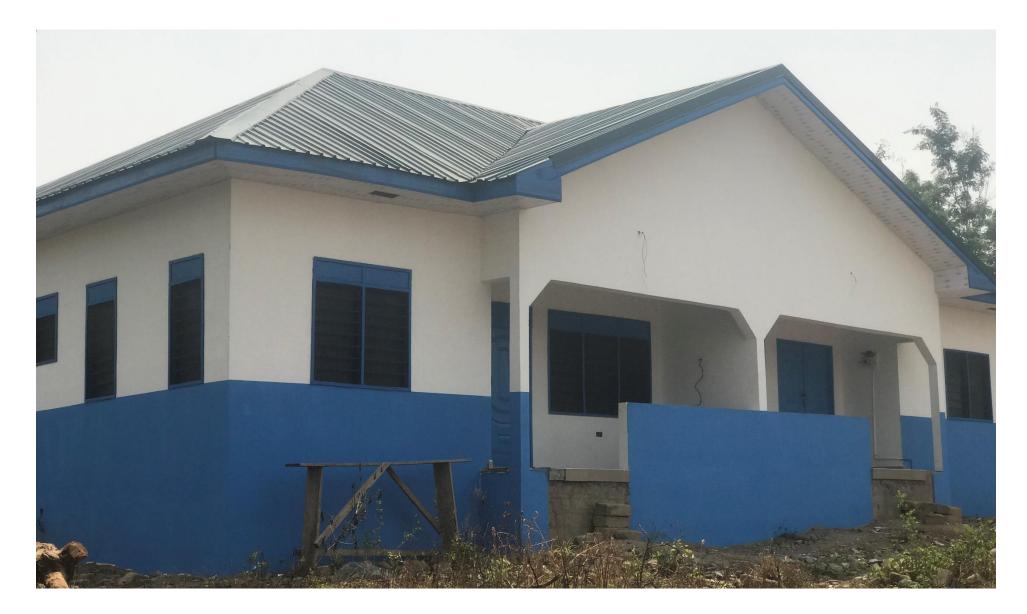

### **Nurses Quarters with potable water at Akateng**

Nurses Quarters with potable water at Essuomanya in the Upper Manya Krobo District

RURAL CLINIC WITH MECHANIZED BORHOLE AT AKORWU BANA, UPPER MANYA KROBO DISTRICT

NURSES' QUARTERS WITH MECHANIZED BOREHOLE AT AKATENG, UPPER MANYA KROBO DISTRICT

RURAL CLINIC WITH MECHANIZED BOREHOLE AT BISA, UPPER MANYA KROBO DISTRICT

RURAL CLINIC WITH MECHANIZED BOREHOLE AT ESUOMANYA, UPPER MANYA KROBO DISTRICT

#### MATERNITY HOME WITH POTABLE WATER AT AHUMAH, FANTEAKWA DISTRICT

NURSES' QUARTERS WITH POTABLE WATER AT AKATENG, UPPER MANYA KROBO DISTRICT