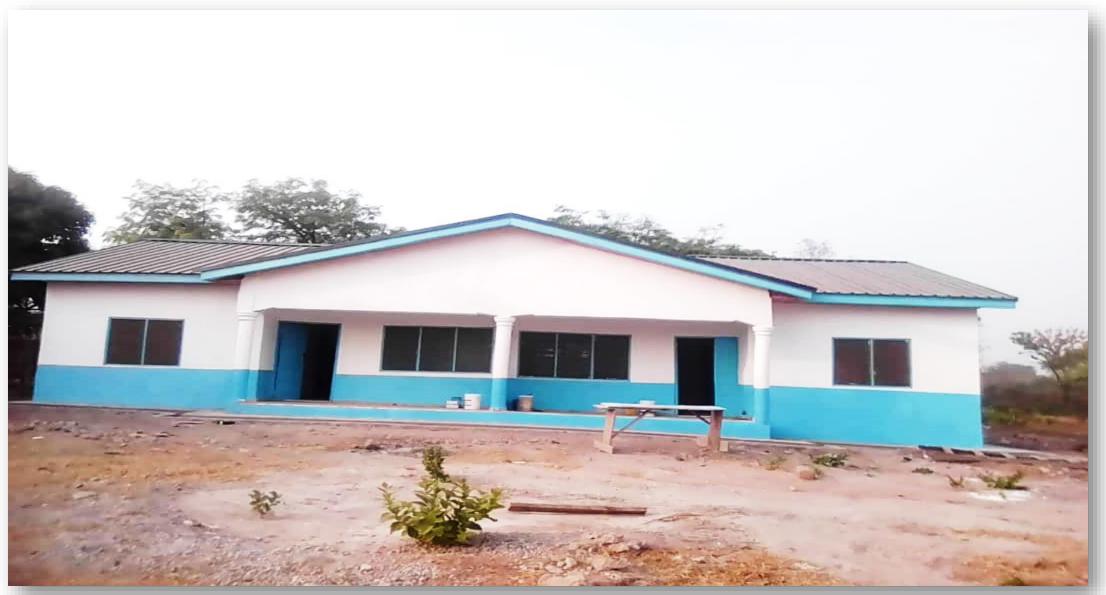

#### RURAL CLINIC WITH MECHANIZED BOREHOLE AT WUROMSO, AHAFO ANO SOUTH DISTRICT

MECHANIZED BOREHOLE ATTACHED TO THE RURAL CLINIC AT WUROMSO, AHAFO ANO SOUTH DISTRICT

MATERNITY CENTER WITH MECHANIZED BOREHOLE AT MEHAME, AHAFO ANO SOUTH DISTRICT

MECHANIZED BOREHOLE ATTACHED TO THE MATERNITY CENTER AT MEHAME, AHAFO ANO SOUTH DISTRICT