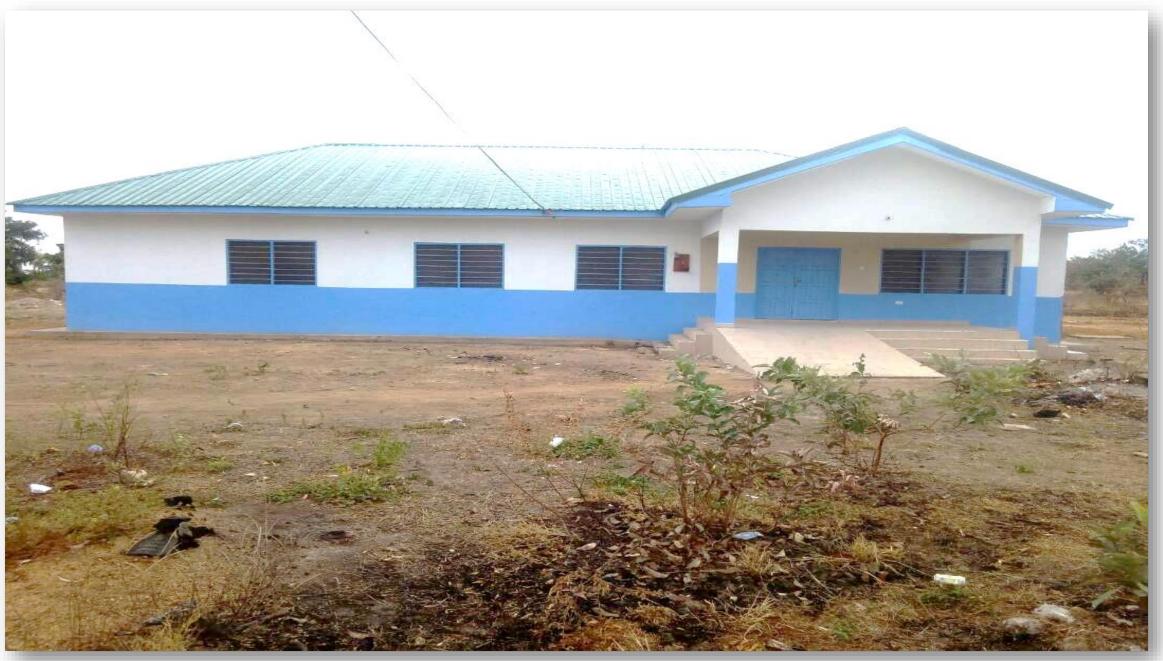

#### MATERNITY CENTRE WITH MECHANIZED BOREHOLE AT AHOMAHUMASO, FANTEAKWA DISTRICT

NURSES' QUARTERS WITH MECHANIZED BOREHOLE AT HEMAN, FANTEAKWA DISTRICT