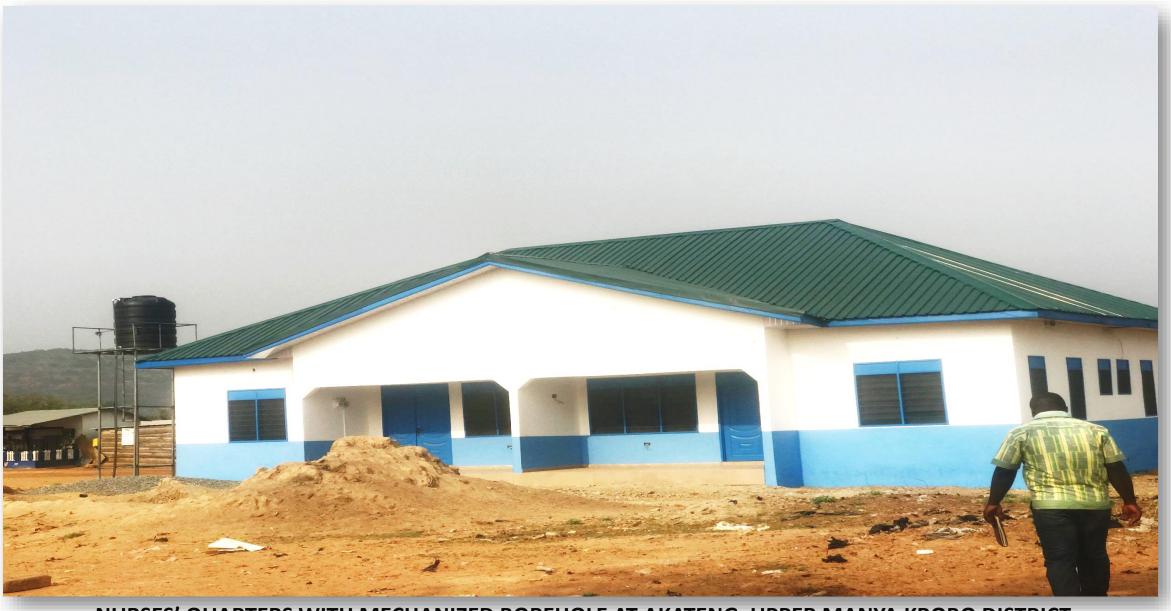

### **Nurses Quarters with potable water at Akateng**

Nurses Quarters with potable water at Essuomanya in the Upper Manya Krobo District

RURAL CLINIC WITH MECHANIZED BORHOLE AT AKORWU BANA, UPPER MANYA KROBO DISTRICT

NURSES' QUARTERS WITH MECHANIZED BOREHOLE AT AKATENG, UPPER MANYA KROBO DISTRICT

RURAL CLINIC WITH MECHANIZED BOREHOLE AT BISA, UPPER MANYA KROBO DISTRICT

RURAL CLINIC WITH MECHANIZED BOREHOLE AT ESUOMANYA, UPPER MANYA KROBO DISTRICT

#### MATERNITY HOME WITH POTABLE WATER AT AHUMAH, FANTEAKWA DISTRICT

NURSES' QUARTERS WITH POTABLE WATER AT AKATENG, UPPER MANYA KROBO DISTRICT