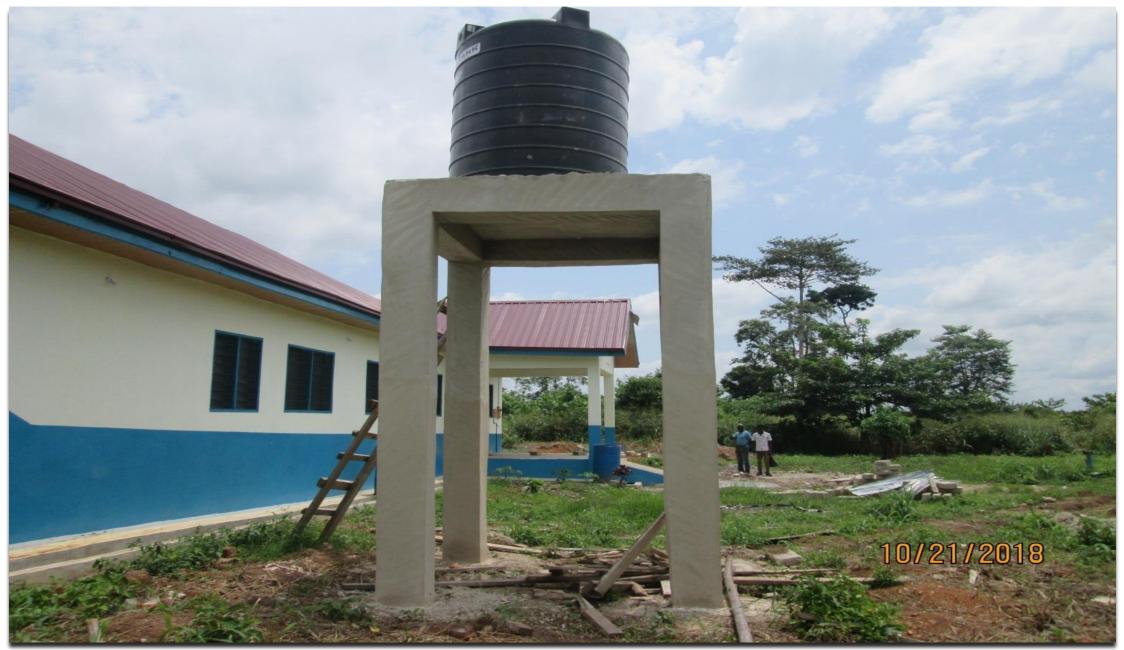

## **CONSTRUCTION OF HEALTH FACILITIES**

NURSES' QUARTERS WITH MECHANIZED BOREHOLE AT ADWUMAKAASEKESE, AFIGYA KWABRE DISTRICT

MECHANIZED BOREHOLE ATTACHED TO THE NURSES' QUARTERS AT

#### ADWUMAKAASEKESE, AFIGYA KWABRE DISTRICT

RURAL CLINIC WITH MECHANIZED BOREHOLE AT ADUBINSOKESE, AFIGYA KWABRE DISTRICT

RURAL CLINIC WITH MECHANIZED BOREHOLE AT ADUBINSOKESE – CONTINUED, AFIGYA KWABRE DISTRICT