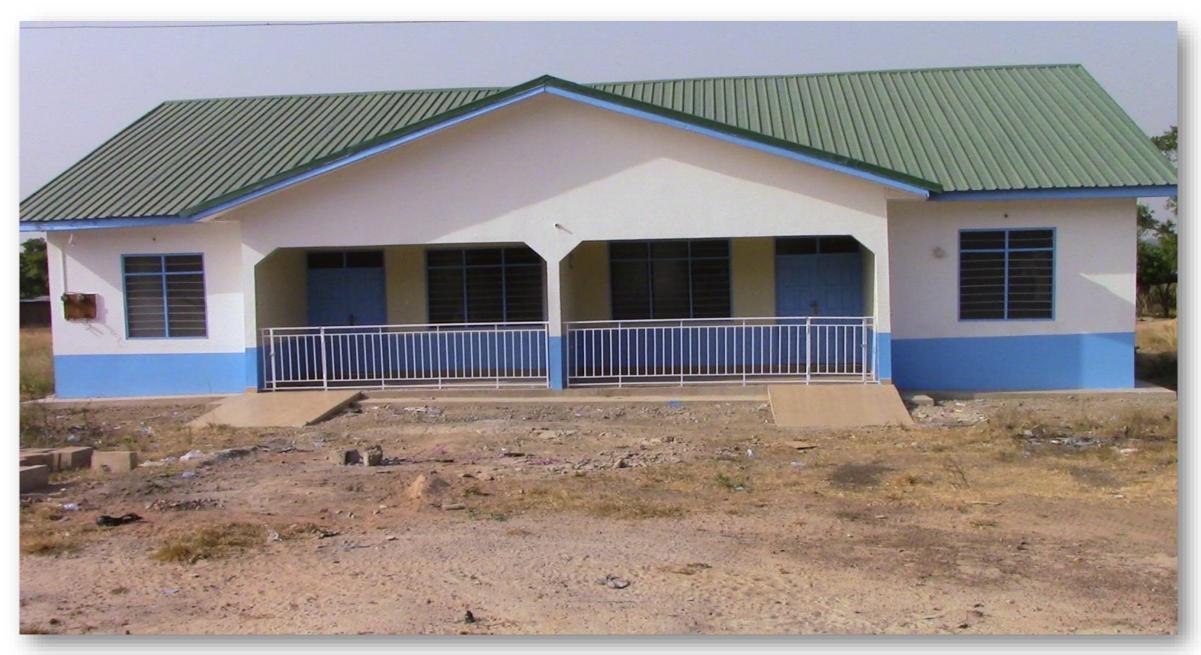

### **Nurses Quarters with potable water at Akateng**

Nurses Quarters with potable water at Essuomanya in the Upper Manya Krobo District

RURAL CLINIC WITH MECHANIZED BORHOLE AT AKORWU BANA, UPPER MANYA KROBO DISTRICT