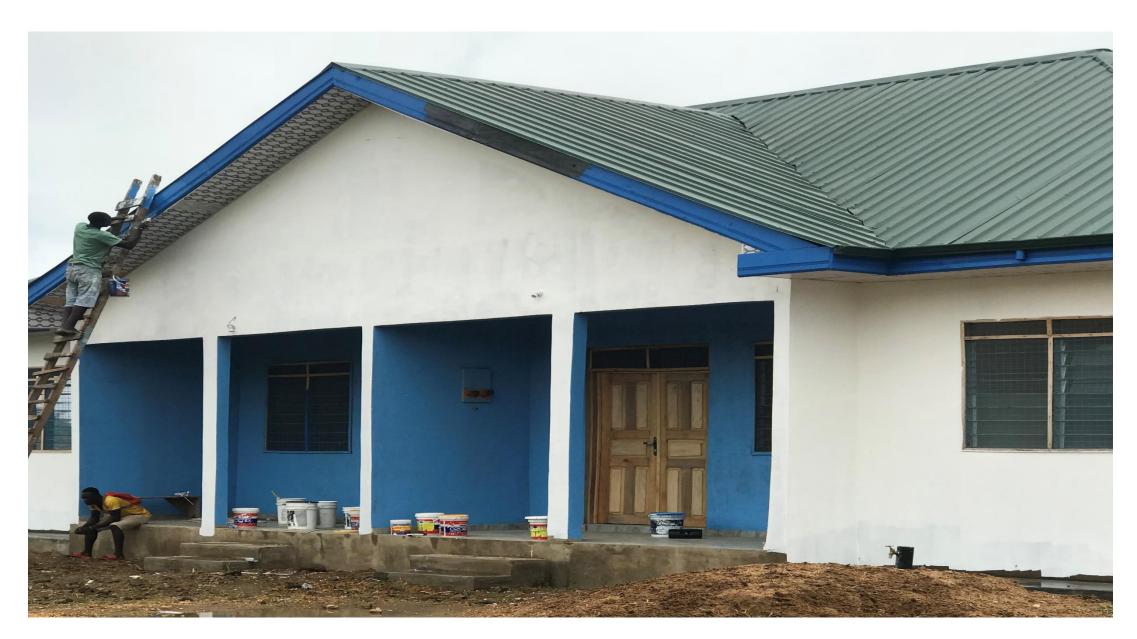

## **CONSTRUCTION OF HEALTH FACILITIES**

NURSES' QUARTERS WITH MECHANIZED BOREHOLE AT ADWUMAKAASEKESE, AFIGYA KWABRE DISTRICT

MECHANIZED BOREHOLE ATTACHED TO THE NURSES' QUARTERS AT

#### ADWUMAKAASEKESE, AFIGYA KWABRE DISTRICT

RURAL CLINIC WITH MECHANIZED BOREHOLE AT ADUBINSOKESE, AFIGYA KWABRE DISTRICT

RURAL CLINIC WITH MECHANIZED BOREHOLE AT ADUBINSOKESE – CONTINUED, AFIGYA KWABRE DISTRICT