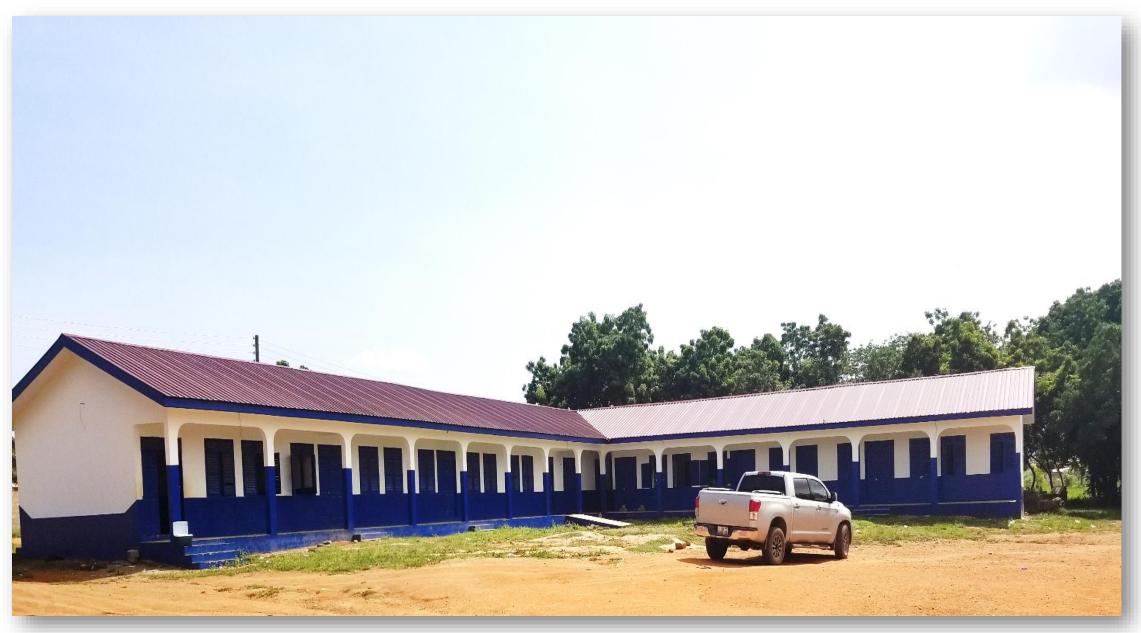

## 15-UNIT LOCKABLE STORES AT ASANKRAGUA, AMENFI WEST MUNICIPALITY

STALLS ATTACHED TO THE MARKET AT ASANKRAGUA, AMENFI WEST MUNICIPALITY

REVENUE BOOTH ATTACHED TO THE MARKET AT ASANKRAGUA, AMENFI WEST MUNICIPALITY