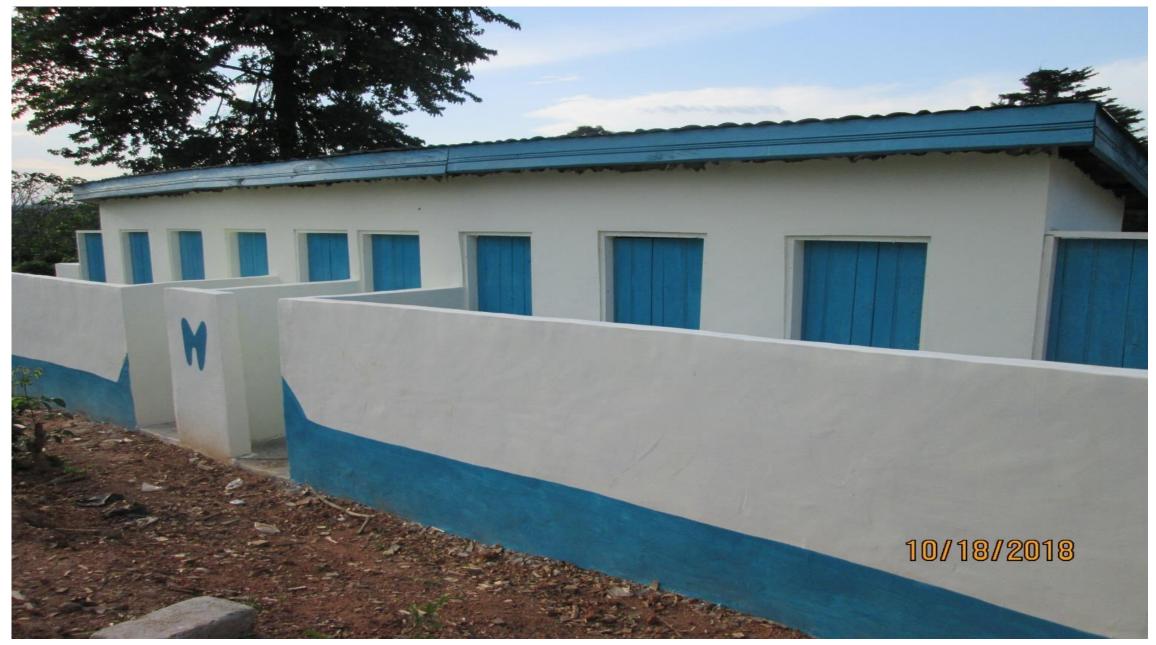

8-SEATER LATRINE ATTACHED TO THE 6-UNIT CLASSROOM BLOCK AT TETREM, AFIGYA KWABRE DISTRICT

6-UNIT CLASSROOM BLOCK WITH 8-SEATER LATRINE AT SABRONUM, AHAFO-ANO SOUTH DISTRICT

6-UNIT CLASSROOM BLOCK WITH 8-SEATER LATERINE AT SABRONUM – CONTINUED, AHAFO-ANO SOUTH DISTRICT

8-SEATER LATRINE ATTACHED TO THE 6-UNIT CLASSROOM BLOCK AT SABRONUM, AHAFO-ANO SOUTH DISTRICT

TEACHERS' QUARTERS WITH MECHANIZED BOREHOLE AT ASUKESE, AHAFO-ANO SOUTH DISTRICT

MECHANIZED BOREHOLE ATTACHED TO THE TEACHERS' QUARTERS AT ASUKESE, AHAFO-ANO SOUTH DISTRICT