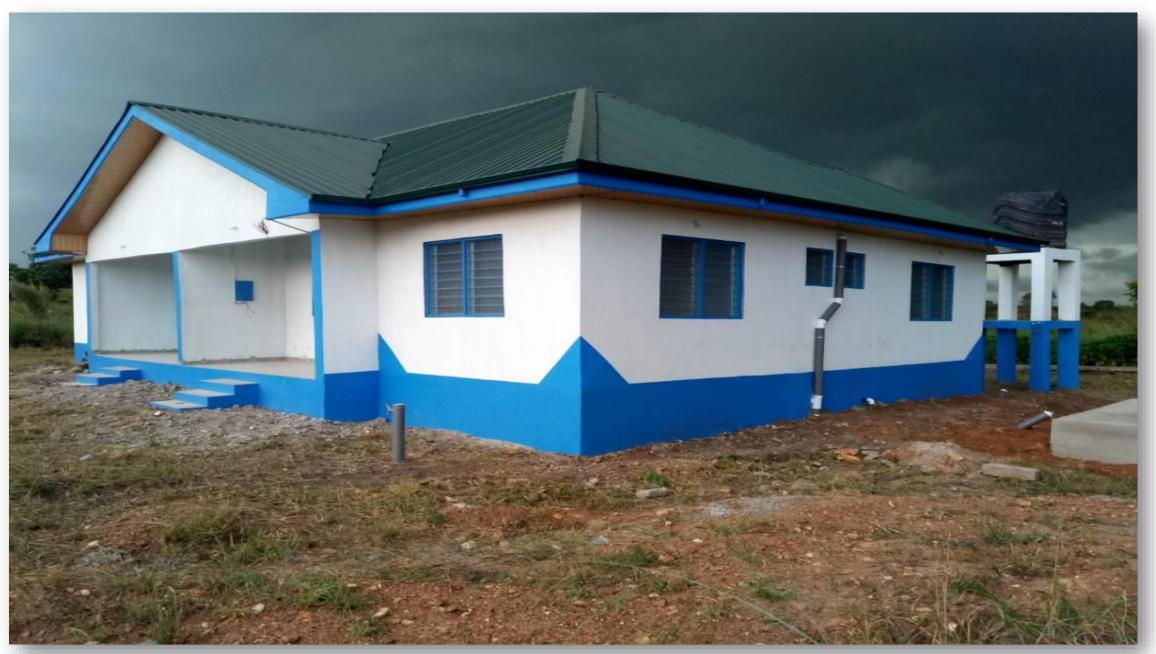

#### MATERNITY BLOCK AT NAKONG, KASSANA NANKANA WEST DISTRICT

CLINIC AT MIRIGU, KASSANA NANKANA WEST REGION