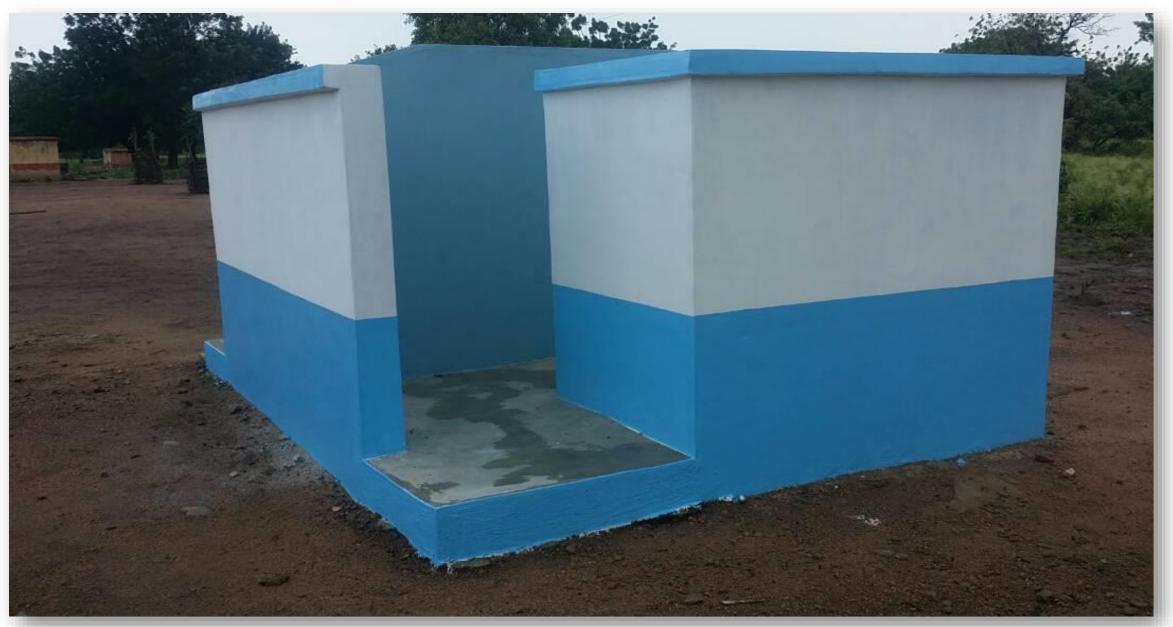

#### 6-UNIT CLASSROOM BLOCK WITH 8-SEATER LATRINE AT TSITO, HO WEST DISTRICT

#### 8-SEATER KVIP ATTACHED TO THE 6-UNIT CLASSROOM BLOCK AT TSITO, HO WEST DISTRICT

TEACHERS' QUARTERS WITH MECHANIZED BOREHOLE AT ANFOETA KYEBI, HO WEST DISTRICT

TEACHERS' QUARTERS WITH MECHANIZED BOREHOLE AT ANFOETA KYEBI-CONT..., HO WEST DISTRICT