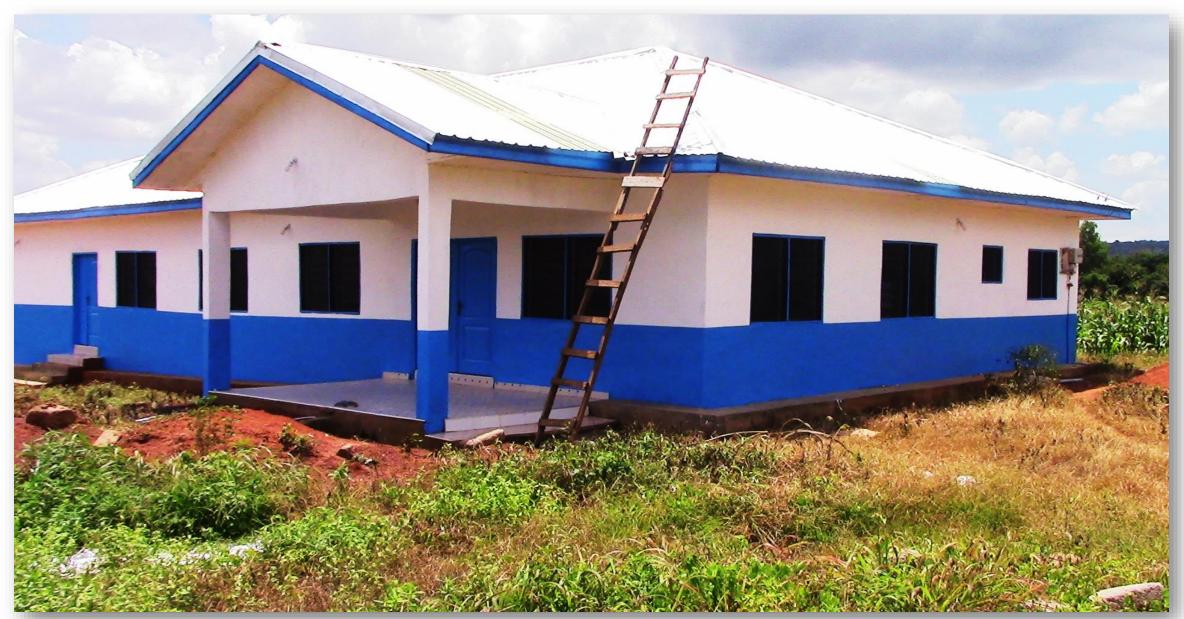

#### MATERNITY CENTRE WITH MECHANIZED BOREHOLE AT AHOMAHUMASO, FANTEAKWA DISTRICT

NURSES' QUARTERS WITH MECHANIZED BOREHOLE AT HEMAN, FANTEAKWA DISTRICT