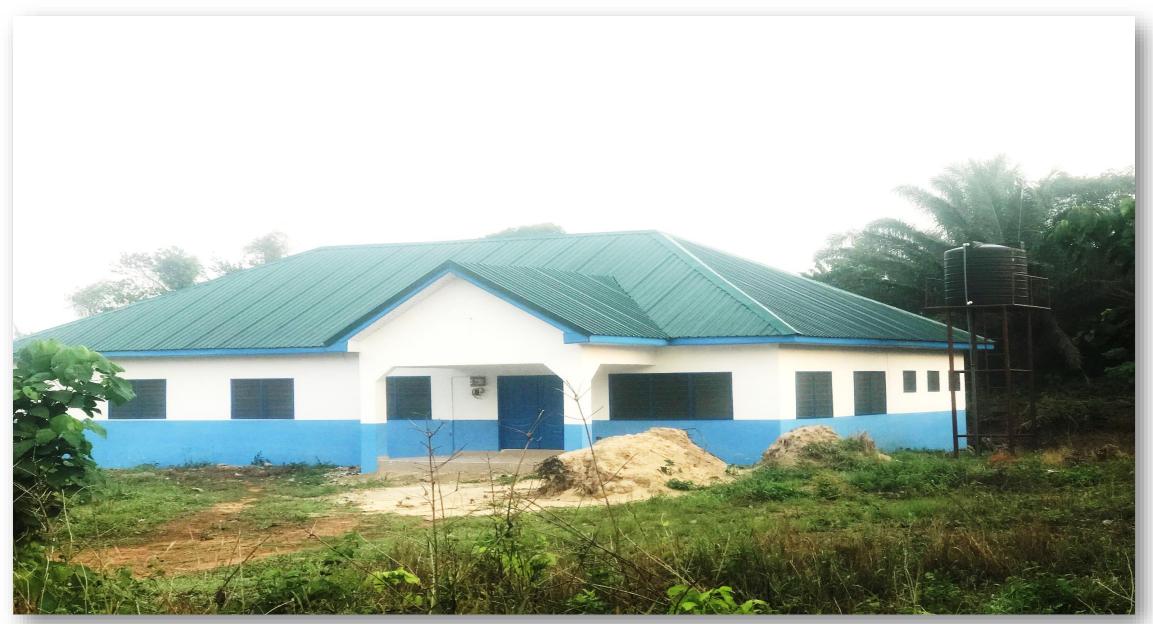

### **Nurses Quarters with potable water at Akateng**

Nurses Quarters with potable water at Essuomanya in the Upper Manya Krobo District

RURAL CLINIC WITH MECHANIZED BORHOLE AT AKORWU BANA, UPPER MANYA KROBO DISTRICT

NURSES' QUARTERS WITH MECHANIZED BOREHOLE AT AKATENG, UPPER MANYA KROBO DISTRICT

RURAL CLINIC WITH MECHANIZED BOREHOLE AT BISA, UPPER MANYA KROBO DISTRICT

RURAL CLINIC WITH MECHANIZED BOREHOLE AT ESUOMANYA, UPPER MANYA KROBO DISTRICT

#### MATERNITY HOME WITH POTABLE WATER AT AHUMAH, FANTEAKWA DISTRICT

NURSES' QUARTERS WITH POTABLE WATER AT AKATENG, UPPER MANYA KROBO DISTRICT