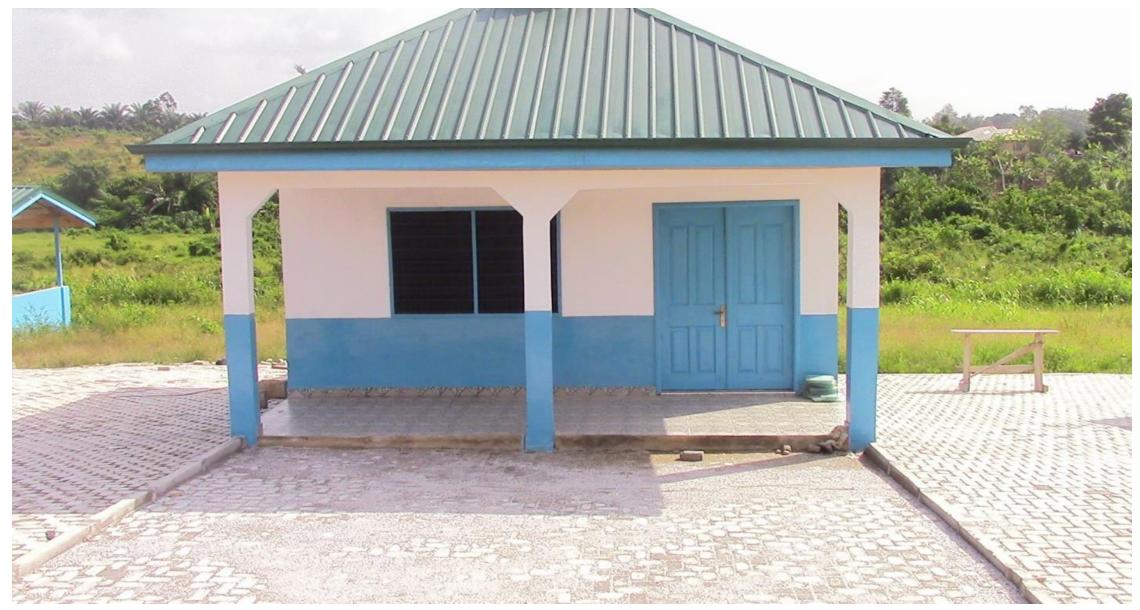

### **Nurses Quarters with potable water at Akateng**

Nurses Quarters with potable water at Essuomanya in the Upper Manya Krobo District

RURAL CLINIC WITH MECHANIZED BORHOLE AT AKORWU BANA, UPPER MANYA KROBO DISTRICT

NURSES' QUARTERS WITH MECHANIZED BOREHOLE AT AKATENG, UPPER MANYA KROBO DISTRICT

RURAL CLINIC WITH MECHANIZED BOREHOLE AT BISA, UPPER MANYA KROBO DISTRICT

RURAL CLINIC WITH MECHANIZED BOREHOLE AT ESUOMANYA, UPPER MANYA KROBO DISTRICT