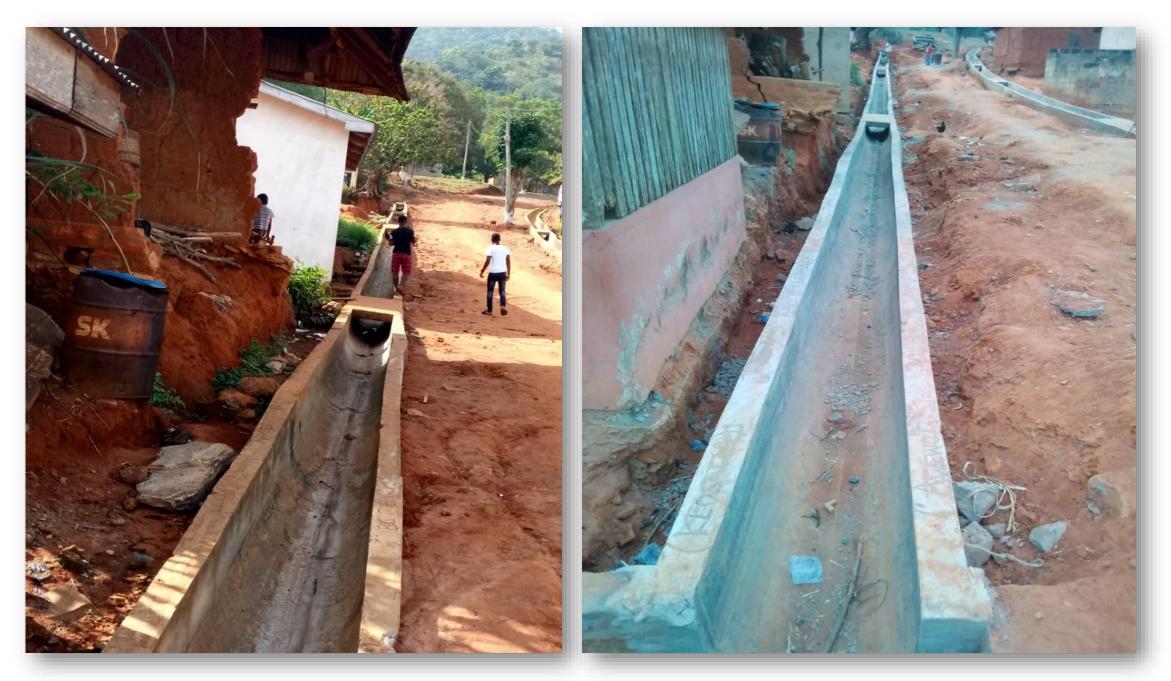

## **CONSTRUCTION OF DRAINAGE FACILITIES**

CULVERT AT BONINKA, SENE EAST DISTRICT