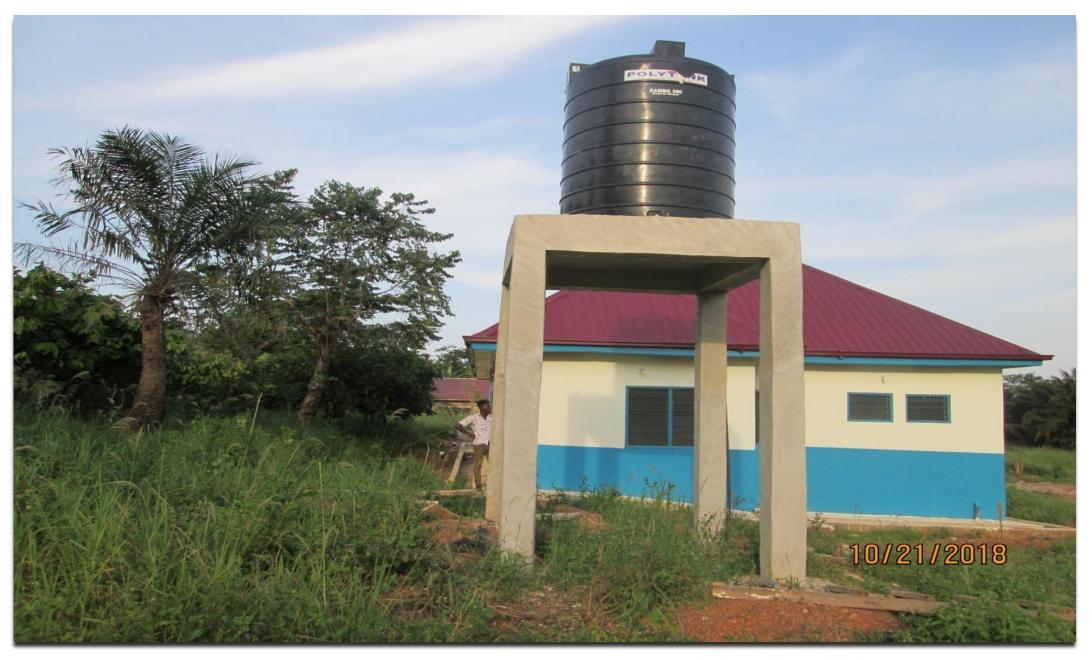

## **CONSTRUCTION OF HEALTH FACILITIES**

NURSES' QUARTERS WITH MECHANIZED BOREHOLE AT ADWUMAKAASEKESE, AFIGYA KWABRE DISTRICT

MECHANIZED BOREHOLE ATTACHED TO THE NURSES' QUARTERS AT

#### ADWUMAKAASEKESE, AFIGYA KWABRE DISTRICT

RURAL CLINIC WITH MECHANIZED BOREHOLE AT ADUBINSOKESE, AFIGYA KWABRE DISTRICT

RURAL CLINIC WITH MECHANIZED BOREHOLE AT ADUBINSOKESE – CONTINUED, AFIGYA KWABRE DISTRICT