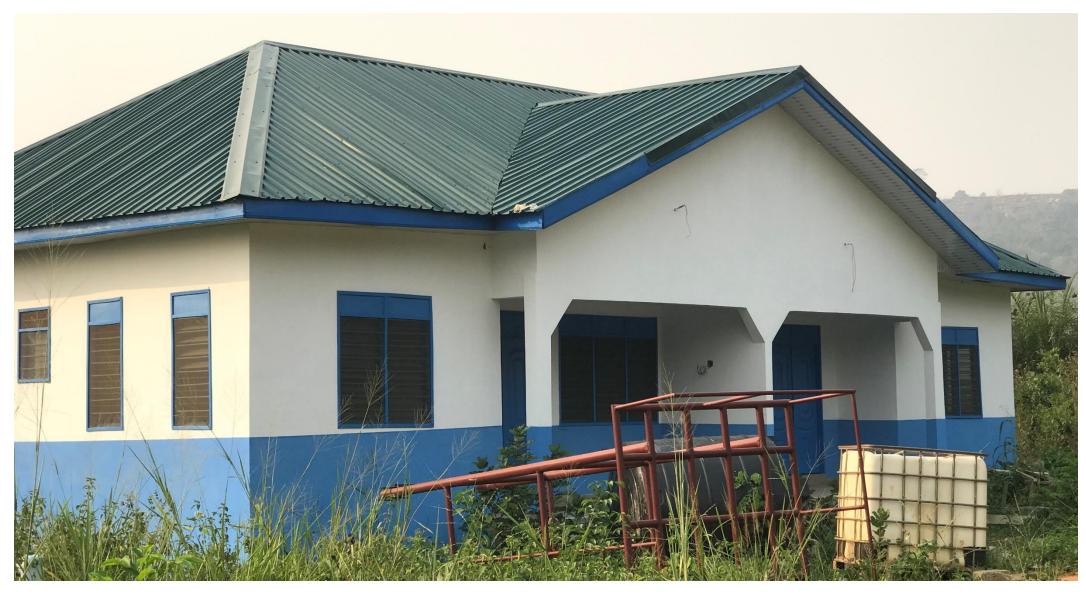

#### RURAL CLINIC WITH MECHANIZED BOREHOLE AT WUROMSO, AHAFO ANO SOUTH DISTRICT

MECHANIZED BOREHOLE ATTACHED TO THE RURAL CLINIC AT WUROMSO, AHAFO ANO SOUTH DISTRICT

MATERNITY CENTER WITH MECHANIZED BOREHOLE AT MEHAME, AHAFO ANO SOUTH DISTRICT

MECHANIZED BOREHOLE ATTACHED TO THE MATERNITY CENTER AT MEHAME, AHAFO ANO SOUTH DISTRICT