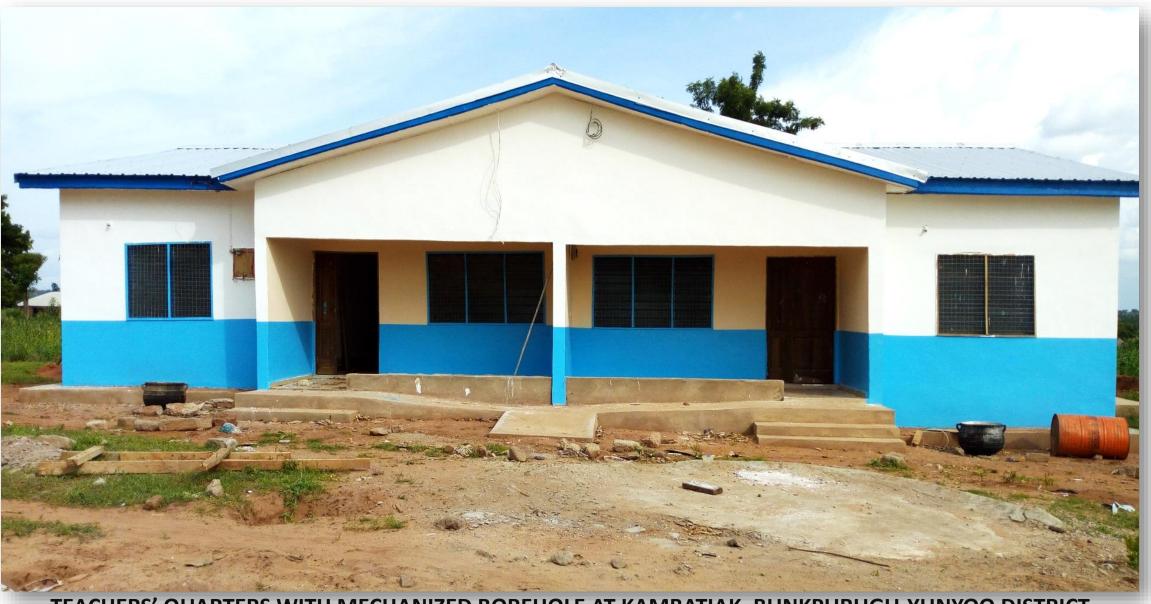

## **CONSTRUCTION OF EDUCATIONAL FACILITIES**

10/21/2018

TEACHERS' QUARTERS WITH MECHANIZED BOREHOLE AT KAMBATIAK, BUNKPURUGU-YUNYOO DISTRICT

6-UNIT CLASSROM BLOCK AT KPERIGA, WEST MAMPRUSI MUNICIPALITY