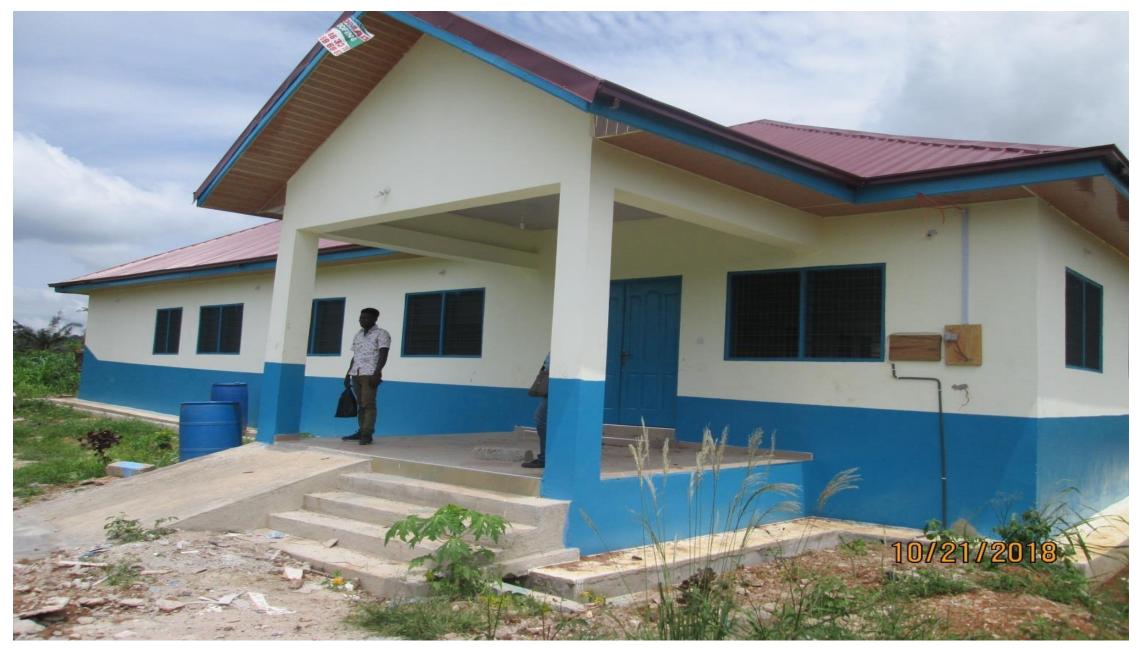

## **CONSTRUCTION OF HEALTH FACILITIES**

NURSES' QUARTERS WITH MECHANIZED BOREHOLE AT ADWUMAKAASEKESE, AFIGYA KWABRE DISTRICT

MECHANIZED BOREHOLE ATTACHED TO THE NURSES' QUARTERS AT

#### ADWUMAKAASEKESE, AFIGYA KWABRE DISTRICT

RURAL CLINIC WITH MECHANIZED BOREHOLE AT ADUBINSOKESE, AFIGYA KWABRE DISTRICT

RURAL CLINIC WITH MECHANIZED BOREHOLE AT ADUBINSOKESE – CONTINUED, AFIGYA KWABRE DISTRICT