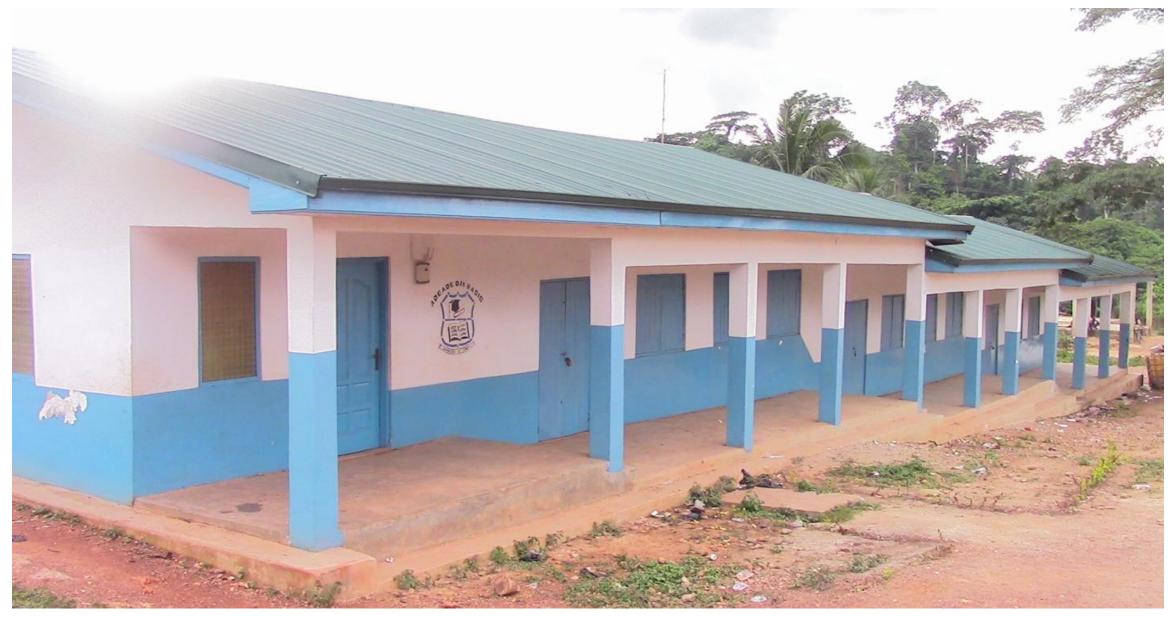

### SCHOOL BLOCK AT WADIE ADUMAKAKESE IN THE KWABRE EAST DISTRICT

SCHOOL BLOCK AT WADIE ADUMAKAKESE IN THE KWABRE EAST DISTRICT

6 UNIT CLASSROOM BLOCK AT KASAAM IN THE KWABRE EAST DISTRICT

#### 6-UNIT CLASSROM BLOCK WITH 8-SEATER LATERINE AT KAGYASE , KUMASI METROPLITAN