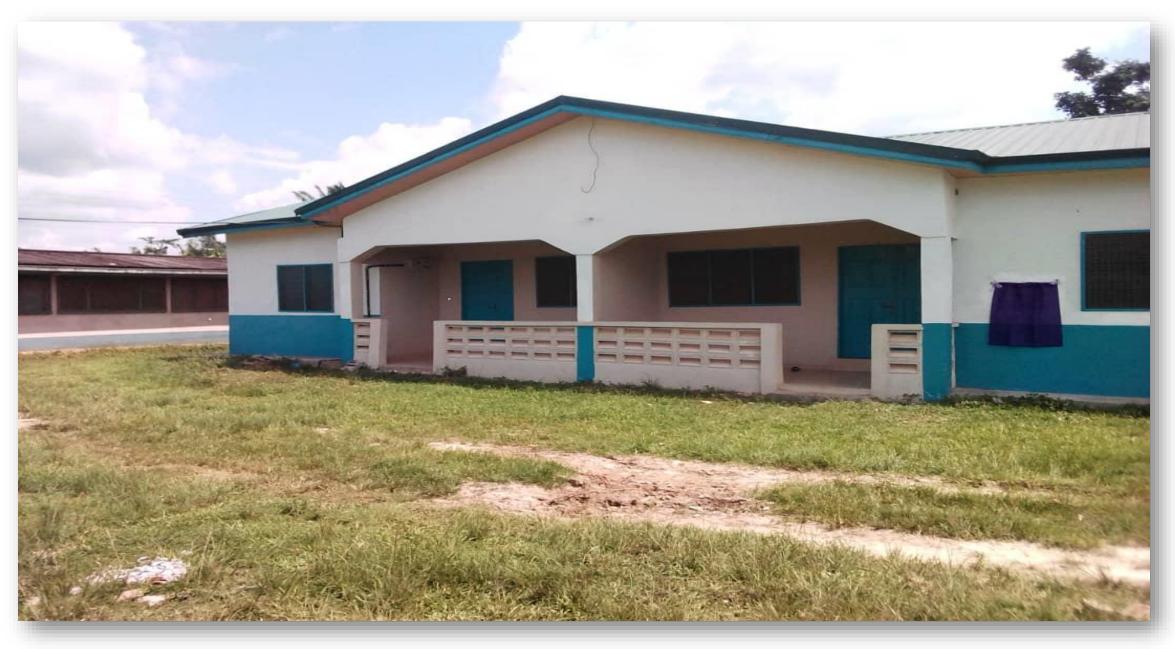

### MATERNITY CENTER WITH MECHANIZED BOREHOLE AT FAWOMAN, AHAFO ANO SOUTH DISTRICT

MECHANIZED BOREHOLE ATTACHED TO THE MATERNITY CENTER AT FAWOMAN, AHAFO ANO SOUTH DISTRICT

NURSES' QUARTERS WITH MECHANIZED BOREHOLE AT SABRONUM, AHAFO ANO SOUTH DISTRICT