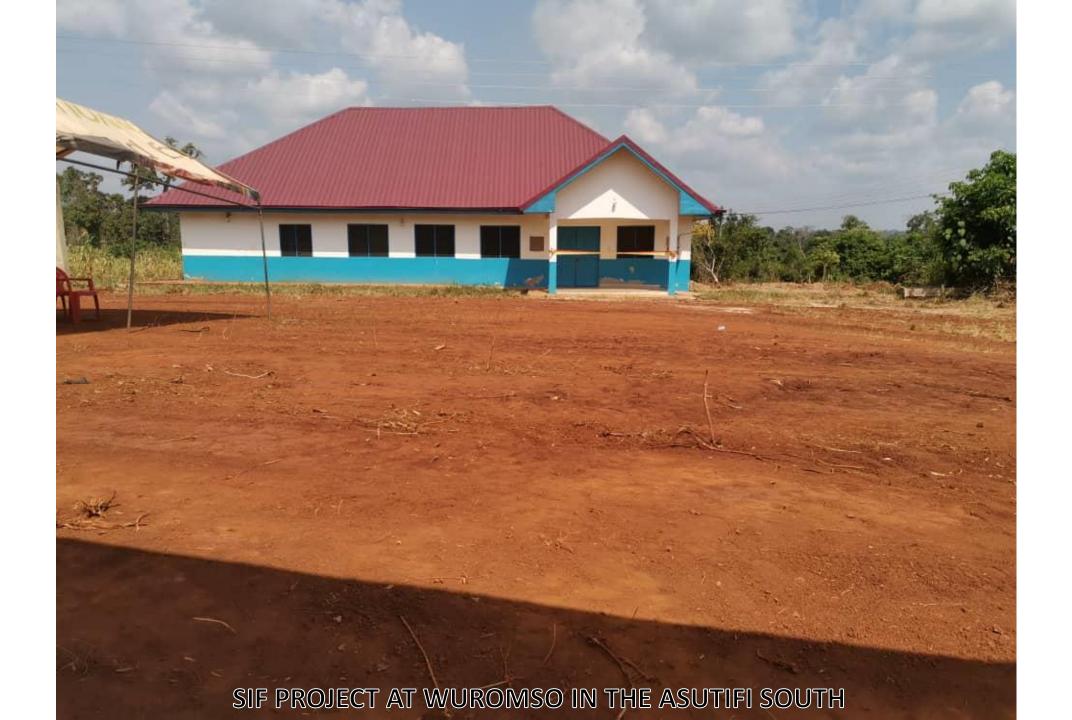

#### RURAL CLINIC WITH MECHANIZED BOREHOLE AT WUROMSO, AHAFO ANO SOUTH DISTRICT

MECHANIZED BOREHOLE ATTACHED TO THE RURAL CLINIC AT WUROMSO, AHAFO ANO SOUTH DISTRICT

MATERNITY CENTER WITH MECHANIZED BOREHOLE AT MEHAME, AHAFO ANO SOUTH DISTRICT