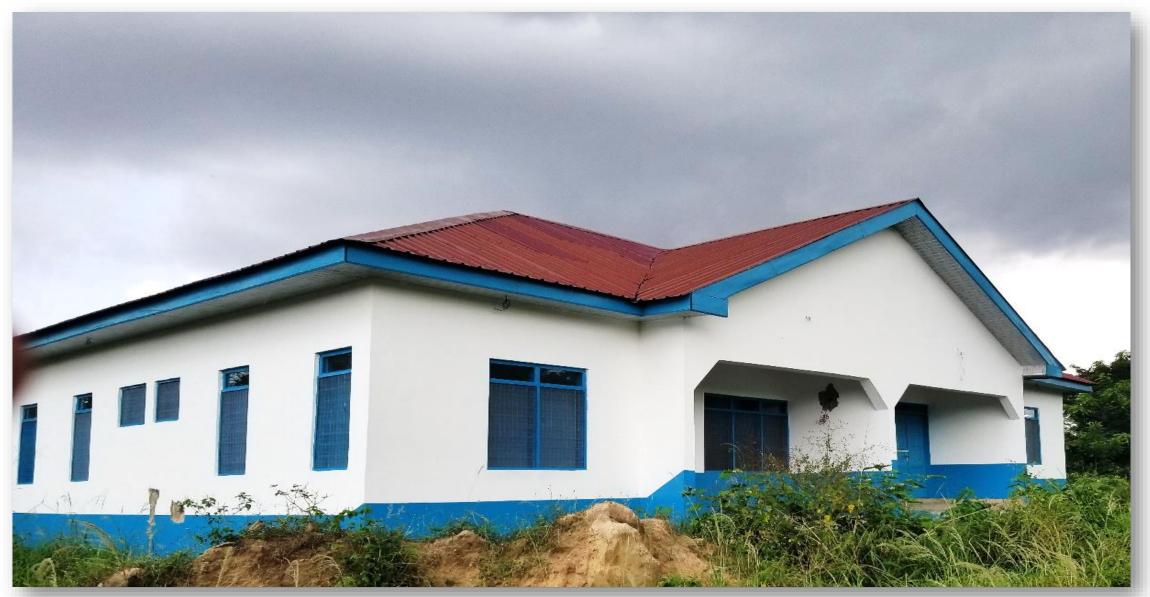

### **Nurses Quarters with potable water at Akateng**

Nurses Quarters with potable water at Essuomanya in the Upper Manya Krobo District

RURAL CLINIC WITH MECHANIZED BORHOLE AT AKORWU BANA, UPPER MANYA KROBO DISTRICT

NURSES' QUARTERS WITH MECHANIZED BOREHOLE AT AKATENG, UPPER MANYA KROBO DISTRICT

RURAL CLINIC WITH MECHANIZED BOREHOLE AT BISA, UPPER MANYA KROBO DISTRICT

RURAL CLINIC WITH MECHANIZED BOREHOLE AT ESUOMANYA, UPPER MANYA KROBO DISTRICT