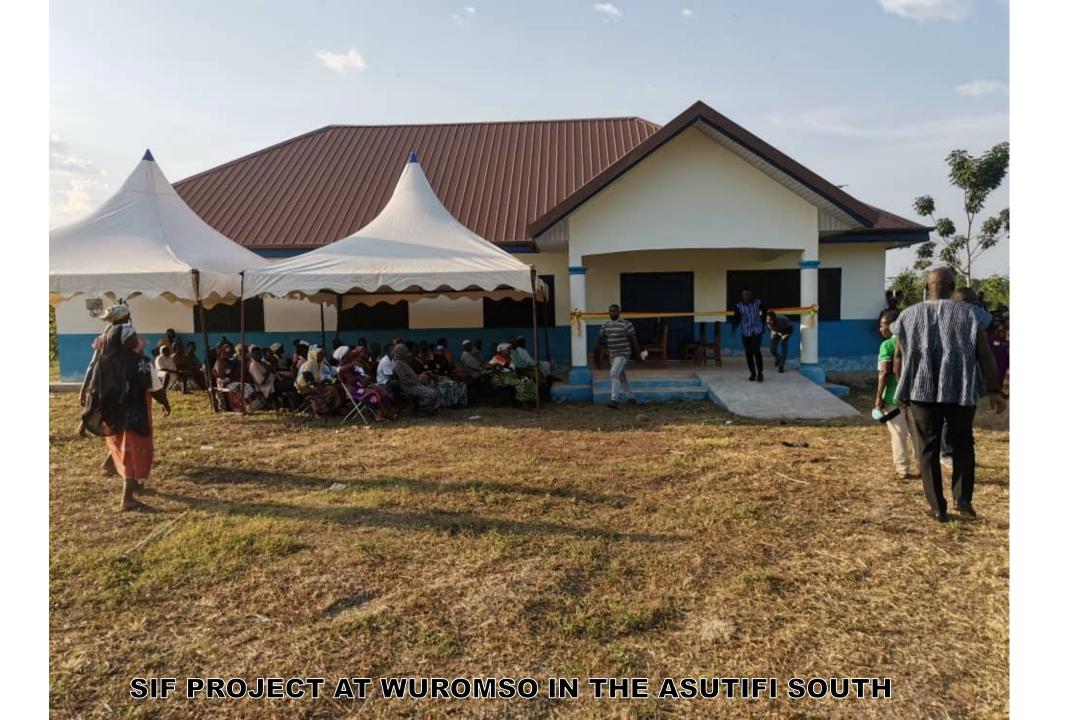

#### RURAL CLINIC WITH MECHANIZED BOREHOLE AT WUROMSO, AHAFO ANO SOUTH DISTRICT

MECHANIZED BOREHOLE ATTACHED TO THE RURAL CLINIC AT WUROMSO, AHAFO ANO SOUTH DISTRICT

MATERNITY CENTER WITH MECHANIZED BOREHOLE AT MEHAME, AHAFO ANO SOUTH DISTRICT