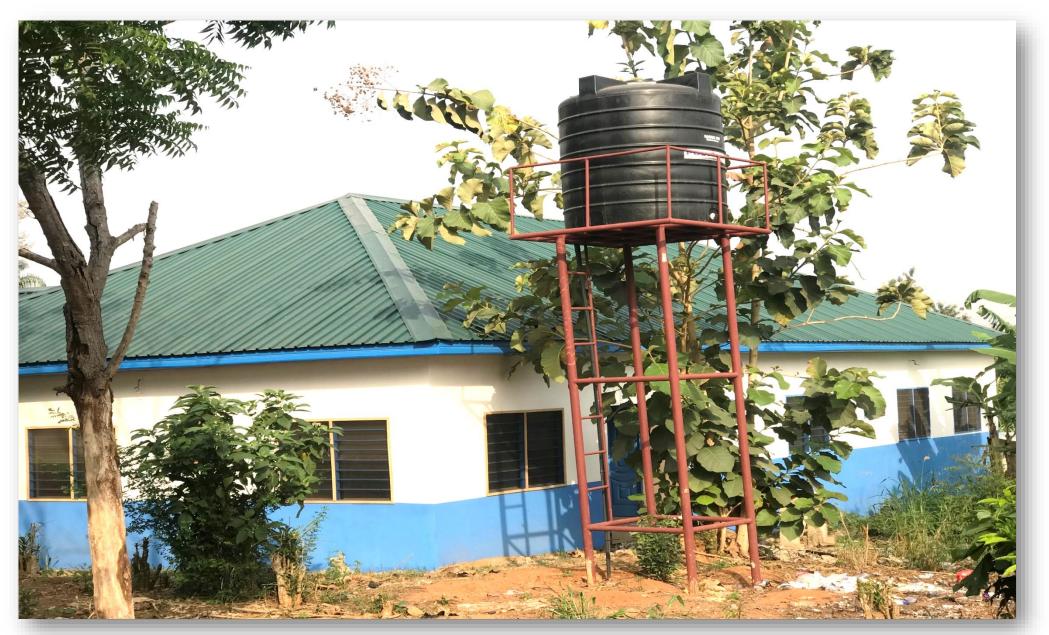

## **CONSTRUCTION OF HEALTH FACILITIES**

NURSES' QUARTERS WITH MECHANIZED BOREHOLE AT ADWUMAKAASEKESE, AFIGYA KWABRE DISTRICT

MECHANIZED BOREHOLE ATTACHED TO THE NURSES' QUARTERS AT

#### ADWUMAKAASEKESE, AFIGYA KWABRE DISTRICT

RURAL CLINIC WITH MECHANIZED BOREHOLE AT ADUBINSOKESE, AFIGYA KWABRE DISTRICT

RURAL CLINIC WITH MECHANIZED BOREHOLE AT ADUBINSOKESE – CONTINUED, AFIGYA KWABRE DISTRICT