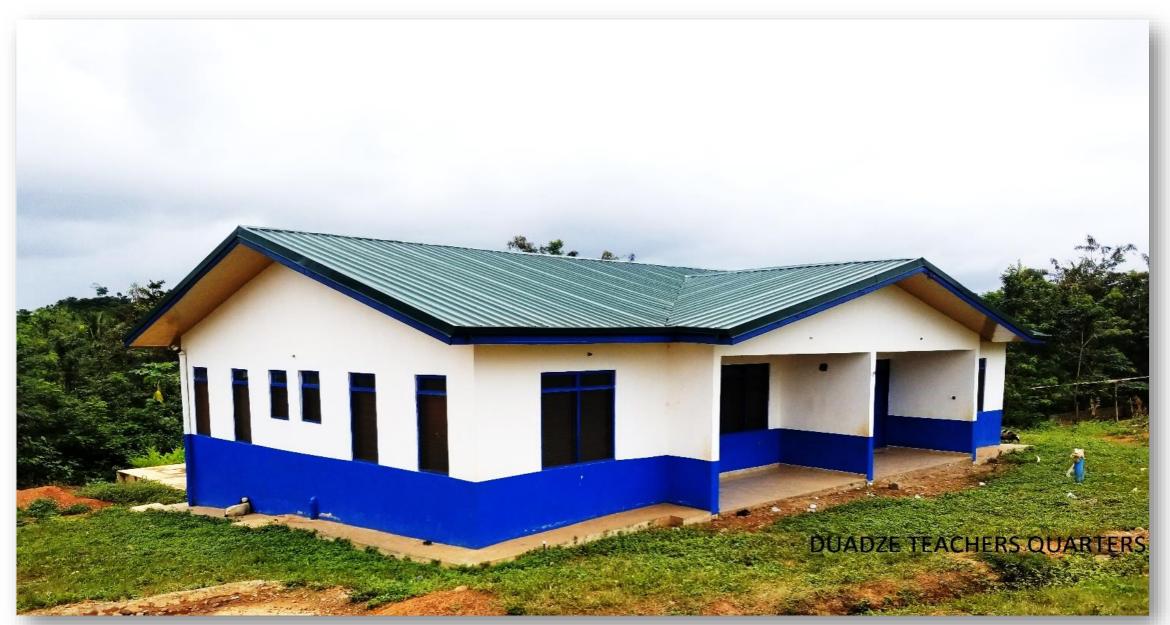

#### 3-UNIT CLASSROOM BLOCK AT ADEADE, UPPER DENKYIRA WEST DISTRICT

6-UNIT CLASSROOM BLOCK WITH 8-SEATER LATERINE AT AWORODO, MFANTSEMAN MUNICIPALITY

TEACHERS' QUARTERS WITH MECHANIZED BOREHOLE AT DUADZE, MFANTSEMAN MUNICIPALITY