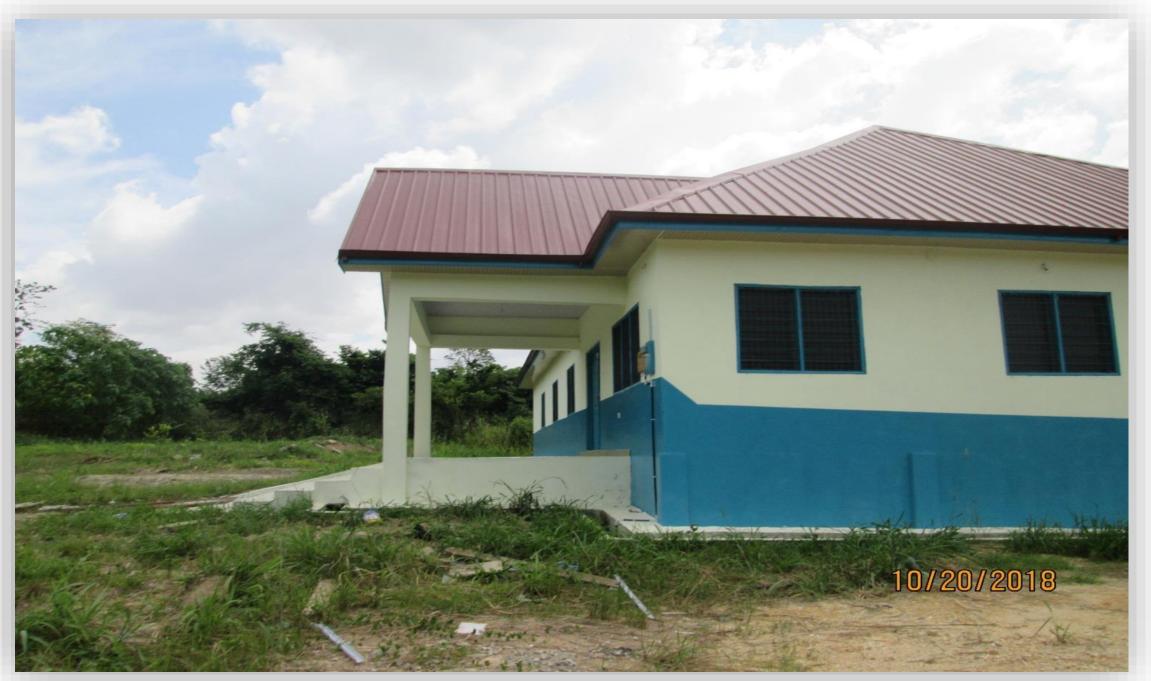

#### RURAL CLINIC WITH MECHANIZED BOREHOLE AT WUROMSO, AHAFO ANO SOUTH DISTRICT

MECHANIZED BOREHOLE ATTACHED TO THE RURAL CLINIC AT WUROMSO, AHAFO ANO SOUTH DISTRICT

MATERNITY CENTER WITH MECHANIZED BOREHOLE AT MEHAME, AHAFO ANO SOUTH DISTRICT

MECHANIZED BOREHOLE ATTACHED TO THE MATERNITY CENTER AT MEHAME, AHAFO ANO SOUTH DISTRICT