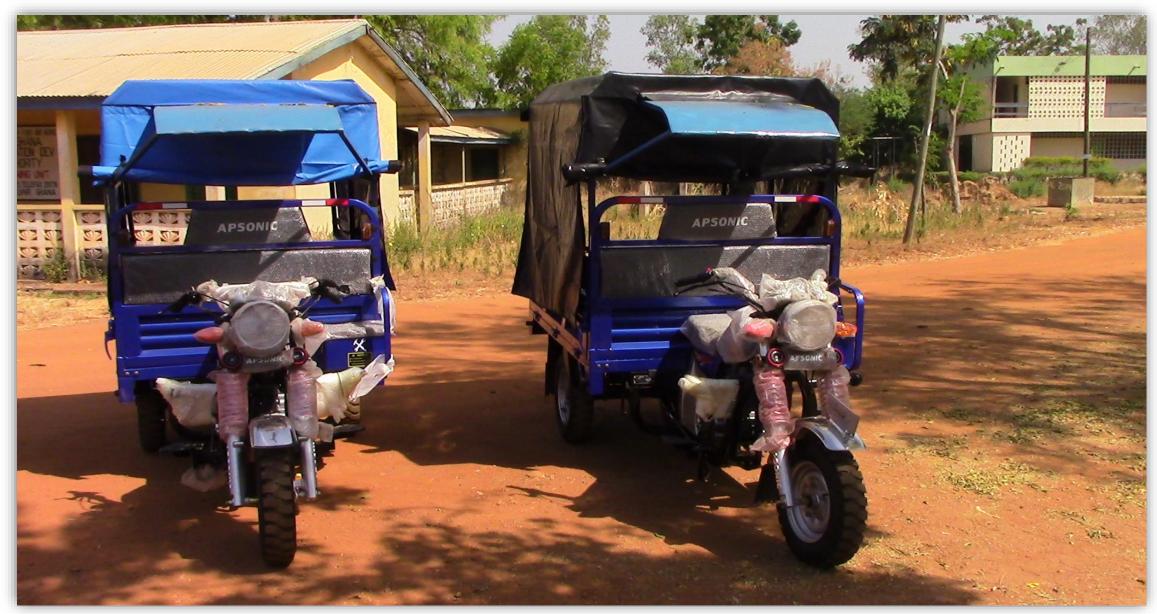

RURAL CLINIC WITH MECHANIZED BOREHOLE AT CHALLU, SISSALA EAST DISTRICT

MATERNITY HOME WITH MECHANIZED BOREHOLE AT KASSANA, SISSALA EAST DISTRICT

COMMUNITY AMBULANCE FOR THE MATERNITY HOMES AT KASSANA, SISSALA EAST DISTRICT