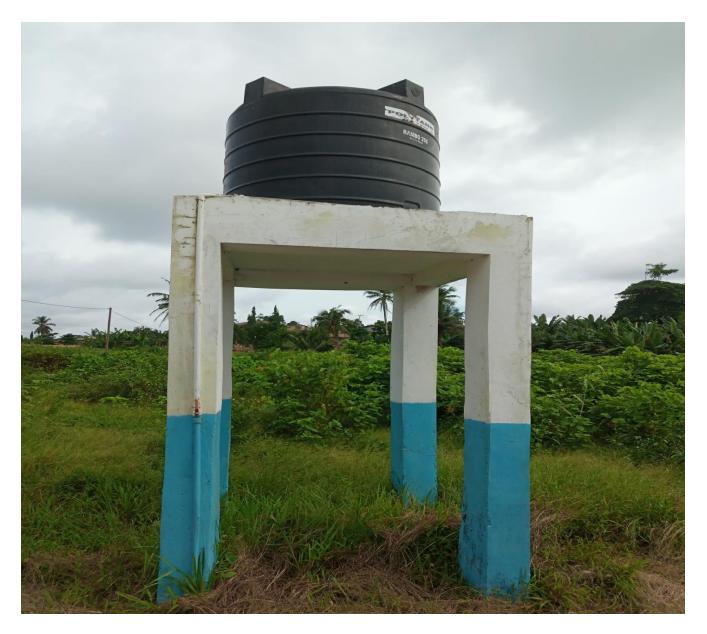

## **CONSTRUCTION OF HEALTH FACILITIES**

NURSES' QUARTERS WITH MECHANIZED BOREHOLE AT ADWUMAKAASEKESE, AFIGYA KWABRE DISTRICT

MECHANIZED BOREHOLE ATTACHED TO THE NURSES' QUARTERS AT

#### ADWUMAKAASEKESE, AFIGYA KWABRE DISTRICT

RURAL CLINIC WITH MECHANIZED BOREHOLE AT ADUBINSOKESE, AFIGYA KWABRE DISTRICT

RURAL CLINIC WITH MECHANIZED BOREHOLE AT ADUBINSOKESE – CONTINUED, AFIGYA KWABRE DISTRICT