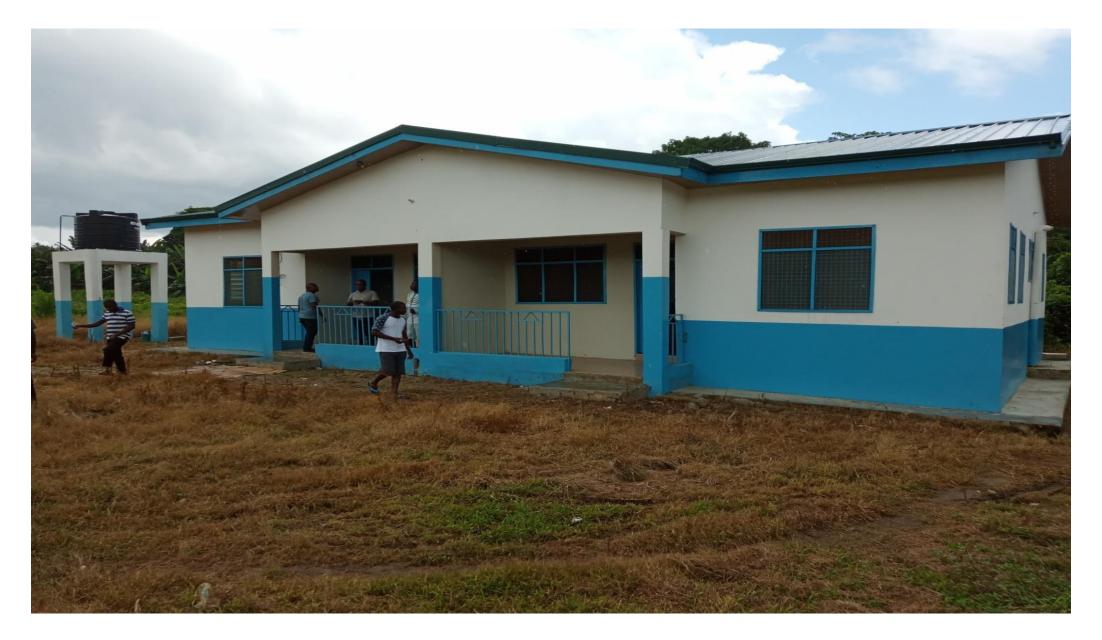

#### Community Clinic with potable water at Akorwu Bana In the Upper Manya Krobo District

### **Nurses Quarters with potable water at Akateng**

Nurses Quarters with potable water at Essuomanya in the Upper Manya Krobo District

RURAL CLINIC WITH MECHANIZED BORHOLE AT AKORWU BANA, UPPER MANYA KROBO DISTRICT