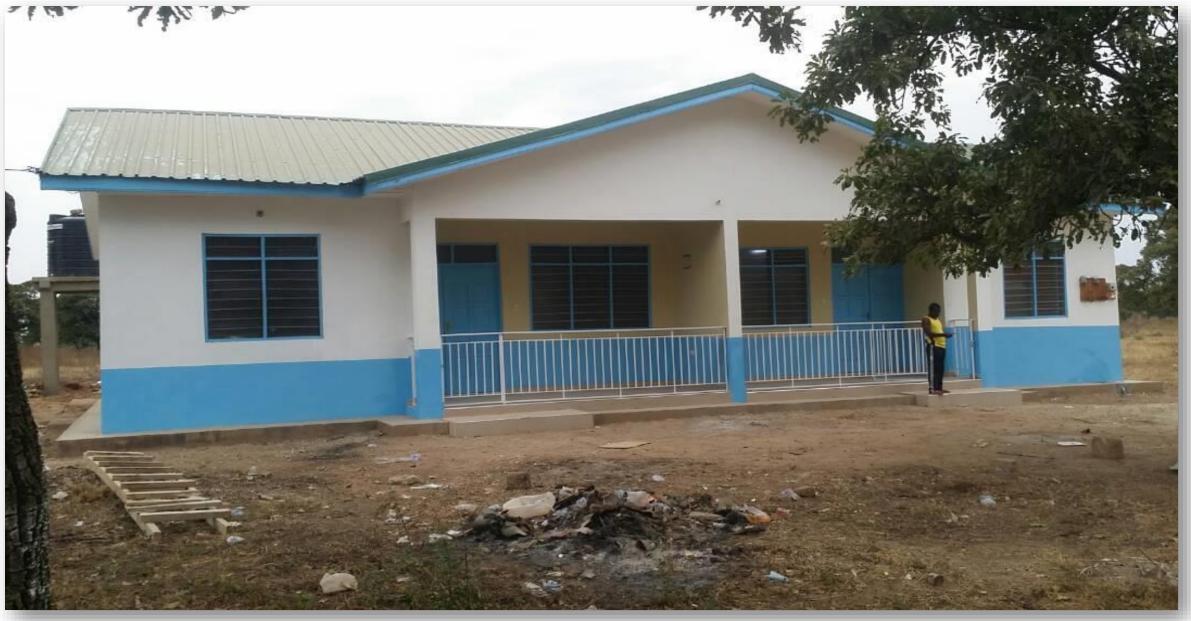

### **Nurses Quarters with potable water at Akateng**

Nurses Quarters with potable water at Essuomanya in the Upper Manya Krobo District

RURAL CLINIC WITH MECHANIZED BORHOLE AT AKORWU BANA, UPPER MANYA KROBO DISTRICT

NURSES' QUARTERS WITH MECHANIZED BOREHOLE AT AKATENG, UPPER MANYA KROBO DISTRICT

RURAL CLINIC WITH MECHANIZED BOREHOLE AT BISA, UPPER MANYA KROBO DISTRICT

RURAL CLINIC WITH MECHANIZED BOREHOLE AT ESUOMANYA, UPPER MANYA KROBO DISTRICT