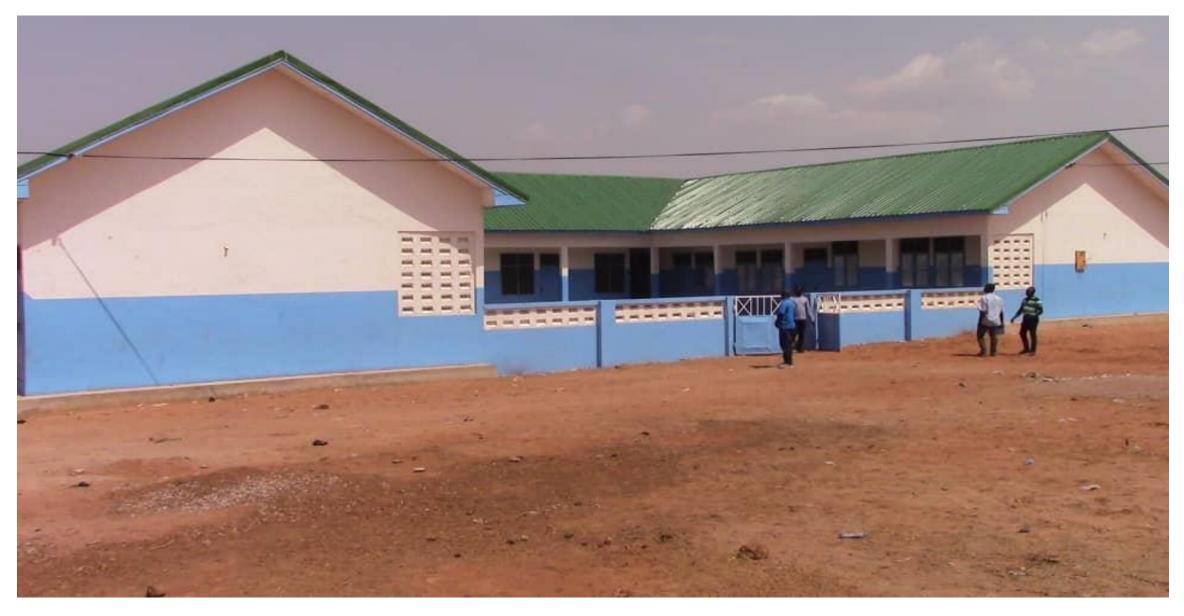

## **CONSTRUCTION OF EDUCATIONAL FACILITIES**

10/21/2018

TEACHERS' QUARTERS WITH MECHANIZED BOREHOLE AT KAMBATIAK, BUNKPURUGU-YUNYOO DISTRICT

6-UNIT CLASSROM BLOCK AT KPERIGA, WEST MAMPRUSI MUNICIPALITY