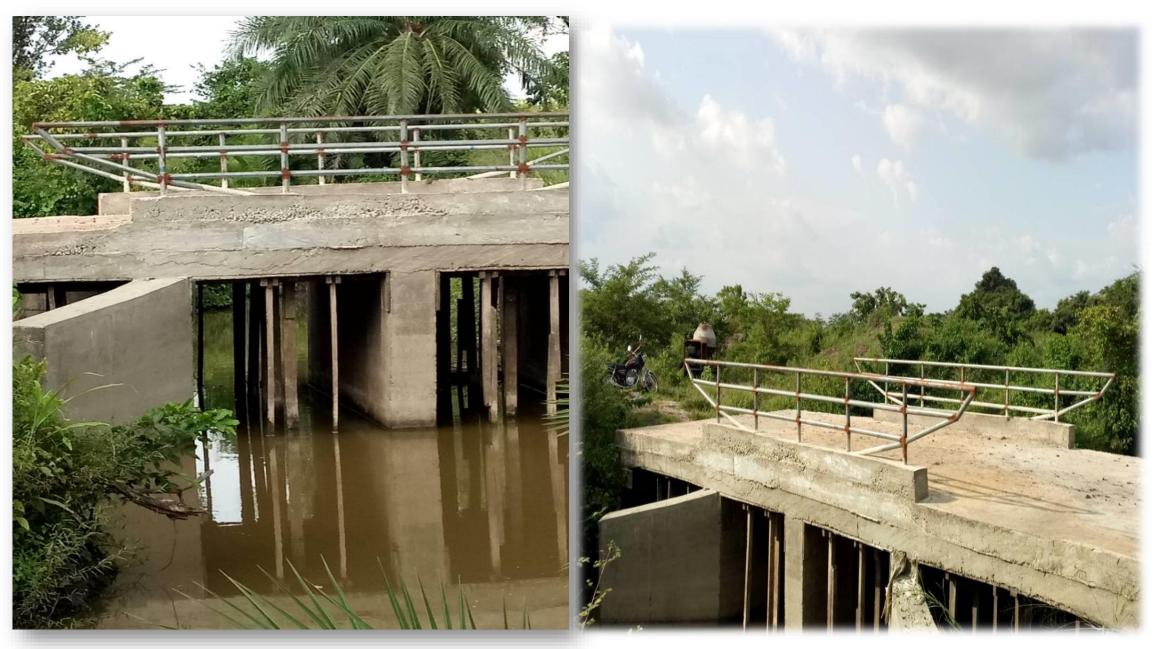

#### CULVERT AT BEGORO, FANTEAKWA DISTRICT

#### **3-BEDROOM TEACHERS' QUARTERS AT KPERIGA, WEST MAMPRUSI MUNICIPALITY**

A CULVERT AT KPENTAUNG, BUNKPURUGU-YUNYOO DISTRICT