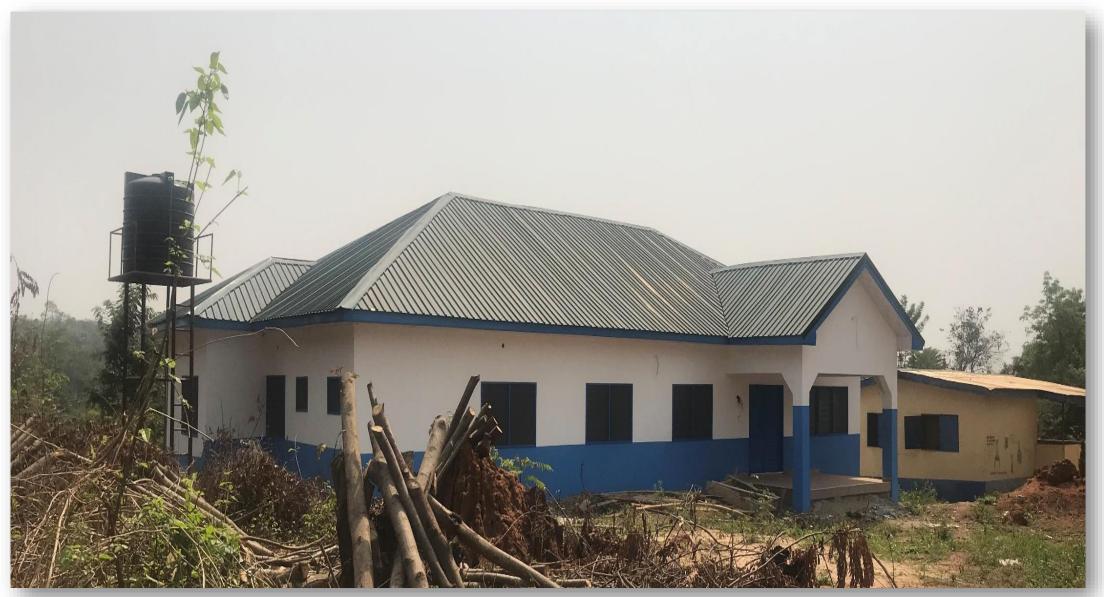

## **CONSTRUCTION OF HEALTH FACILITIES**

NURSES' QUARTERS WITH MECHANIZED BOREHOLE AT ADWUMAKAASEKESE, AFIGYA KWABRE DISTRICT

MECHANIZED BOREHOLE ATTACHED TO THE NURSES' QUARTERS AT

#### ADWUMAKAASEKESE, AFIGYA KWABRE DISTRICT

RURAL CLINIC WITH MECHANIZED BOREHOLE AT ADUBINSOKESE, AFIGYA KWABRE DISTRICT

RURAL CLINIC WITH MECHANIZED BOREHOLE AT ADUBINSOKESE – CONTINUED, AFIGYA KWABRE DISTRICT